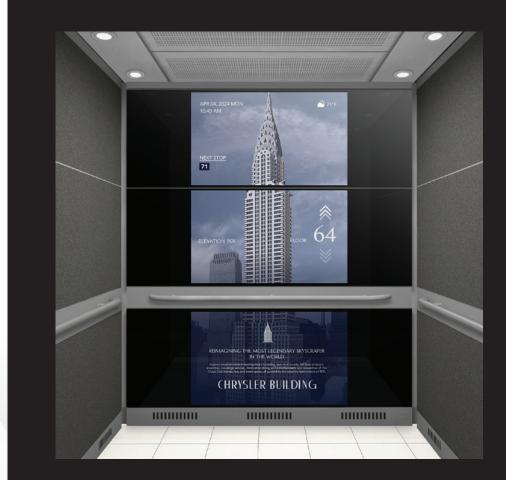

#### **Matisse**

The Matisse PI is a networked, fully customizable premium digital display which offers so much more than just directing passengers to their floor. Matisse can be tailored to the specific needs of your building by displaying logos, news, per-floor messaging, and any other info or graphics you choose.

Two-way video capabilities enable Matisse to be used to communicate face-to-face with passengers for a variety of reasons, such as security or for emergency communication. MAD Elevator's Video Messaging System (VMS) can easily be linked to Matisse which delivers voice, two-way text, and video communication between a monitoring station and the passenger.

- 4-wire DMG serial link
- Networked with Internet connection
- Customizable MosaicONE content (more info on pg 12)
- Images and audio can be associated to each floor
- On board programming menu
- Accelerometer inside