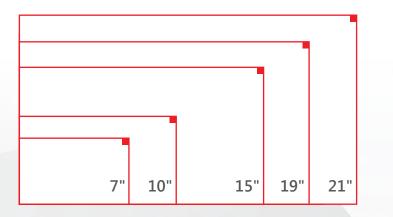

[LOWE'S] 0: 56 0 6 6 6 6 12/15/2022 2:35 PM

Flush Mount available in: 10", 12.1", 15", 17", 19", & 21". Can be positioned landscape or portrait.

Surface Mount available in: 15

requirements.

When the phone button is pressed, answer and view an HD video feed with 2-way text messaging from anywhere with an Internet connection. Everything happens instantly. Install it by hooking up power and Ethernet. That's it! Monitor each component, LAN, WAN, Video, Display and Battery backup, and get system notifications in real-time.