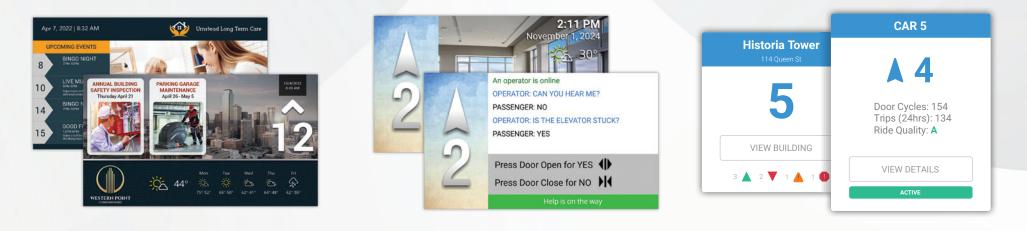

### Introduction

The award-winning MosaicONE Platform by MAD Elevator is a secure, cloud-native system that allows users from any location to monitor and manage their networked MAD devices. Building managers, contractors and monitoring personnel can all benefit from the multiple solutions offered all in one platform.

#### Video & Messaging System

MosaicONE Video & Messaging System (VMS) is the complete solution for elevator emergency communications. Adding Video and Text Messaging capabilities to the traditional audio communication, VMS delivers code compliance with minimal effort. Let us know how many cars, machine rooms, and floors the property has – we'll send you exactly what you need.

#### insights Performance Monitoring

insights powered by MosaicONE and Tsaro is an online platform offering real-time elevator usage statistics for consultants, contractors, and building managers. Key features include proactive maintenance planning, automated alerts for immediate attention, and customizable notifications. Users can access full reports anytime, enabling data-driven decisions, streamlined maintenance processes, and reduced elevator downtime.

### **Local Communication Panel**

configuration.

Messages are posted in real-time on the lobby panel and elevator position indicator screen via MosaicONE Cloud. The operator has the ability to write a custom message, or select from pre-written messages. Passengers can message "Yes" or "No" responses back to operator via the Door Open & Close pushbuttons. Live encrypted video of elevator interior is available to the remote monitoring station, on-site personnel and fire control panel.

# insights Performance Monitoring

|                 | CAR 5                                                     |
|-----------------|-----------------------------------------------------------|
|                 | ▲ 4                                                       |
| Notifications 2 | Door Cycles: 154<br>Trips (24hrs): 134<br>Ride Quality: A |
| Alerts          | VIEW DETAILS                                              |
|                 | ACTIVE                                                    |

### **Building Overview**

| CAR 5                                                            |  |
|------------------------------------------------------------------|--|
| ▲ 4                                                              |  |
| Door Cycles: 154<br>Trips (24hrs): 134<br>Ride Quality: <b>A</b> |  |
| VIEW DETAILS                                                     |  |
| ACTIVE                                                           |  |