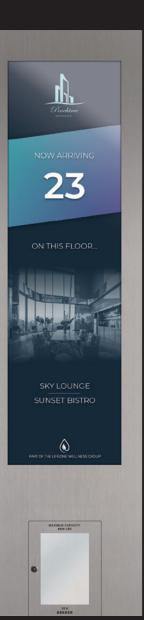

#### **Matisse**

The Matisse PI is a networked, fully customizable premium digital display which offers so much more than just directing passengers to their floor. Matisse can be tailored to the specific needs of your building by displaying logos, news, per-floor messaging, and any other info or graphics you choose.

Two-way video capabilities enable Matisse to be used to communicate face-to-face with passengers for a variety of reasons, such as security or for emergency communication. MAD Elevator's Video Messaging System (VMS) can easily be linked to Matisse which delivers voice, two-way text, and video communication between a monitoring station and the passenger.

- 4-wire DMG serial link
- Networked with Internet connection
- Customizable MosaicONE content (more info on pg 12)
- Images and audio can be associated to each floor
- On board programming menu
- Accelerometer inside