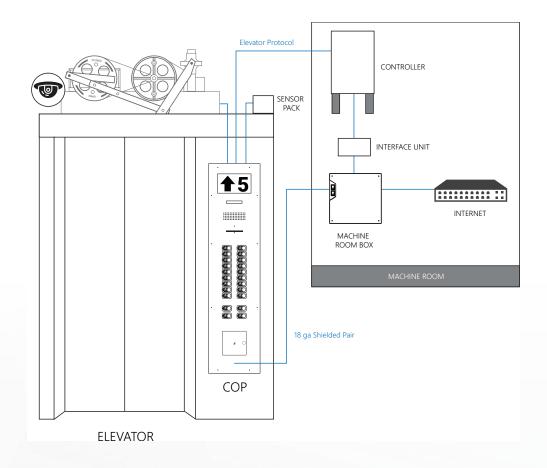

#### Hardware

#### **Optional Equipment:**

For elevators not installed with MosaicONE VMS systems, or where enhanced data is desired:

**Optional Controller Interface Unit:** Connecting direct to select controllers, full data sets available for in-depth Insights and statistics

**Optional Sensor:** information.

Leveraging the existing MosaicONE Video & Messaging System (VMS) by MAD Elevator, with on board accelerometer and already communicating with majority of elevator controllers, a wealth of information and analytics is possible with no additional equipment or installation is required.

Ideal for non-VMS elevators, to capture door and ride quality

Connect with an expert to learn more insights@madelevator.com