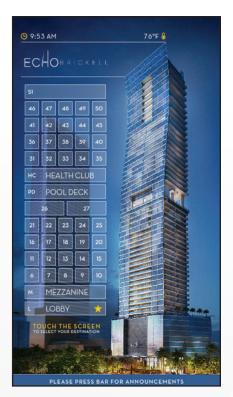

#### **Matisse**

The Matisse PI is a networked, fully customizable premium digital display which offers so much more than just directing passengers to their floor. Matisse can be tailored to the specific needs of your building by displaying logos, news, per-floor messaging, and any other info or graphics you choose.

- 4-wire DMG serial link
- Networked with Internet connection
- Customizable MosaicONE content (more info on pg 12)
- Images and audio can be associated to each floor
- On board programming menu
- Accelerometer inside