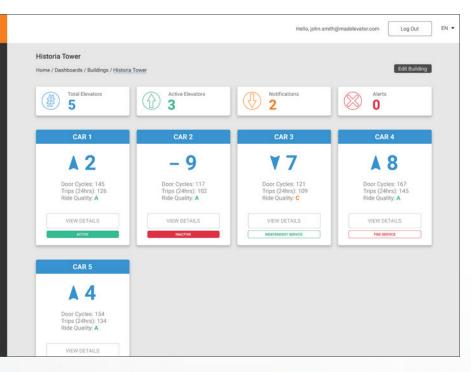

 24/7 Report Monitoring: View current elevator positions and status (such as active, inactive or service-mode) around the clock

**Proactive Maintenance & Recommendations:** Reduce downtime by leveraging the platform's insights to create a data-driven maintenance schedule.

### insights

**Warnings & Alerts:** Receive notifications for elevators that need immediate attention or are nearing maintenance requirements, helping prevent critical failures and costly repairs.

**Automated Reports:** Access full reports at any time without having to wait for someone to manually compile them. This feature streamlines the reporting process and ensures data is always up-to-date.

Notifications

2

Marked **orange**, Notifications show the user actions that are recommended to resolve potential elevator issues in the building.

Marked **red**, Alerts show the user actions to resolve urgent elevator issues in the building.

The dashboard gives a high level of available information to the assigned buildings