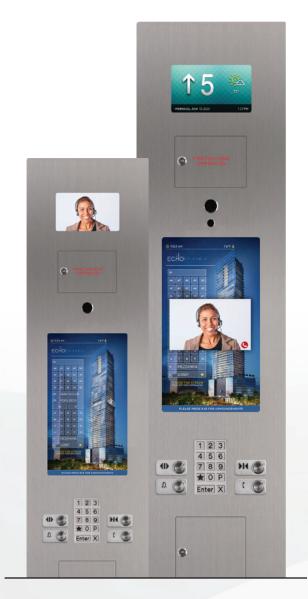

### **Local Communication Panel**

configuration.

Messages are posted in real-time on the lobby panel and elevator position indicator screen via MosaicONE Cloud. The operator has the ability to write a custom message, or select from pre-written messages. Passengers can message "Yes" or "No" responses back to operator via the Door Open & Close pushbuttons. Live encrypted video of elevator interior is available to the remote monitoring station, on-site personnel and fire control panel.

#### 24" Computer Local Access Panel

24" Computer monitor option for security room monitoring a large amount of elevators. Includes needed hardware for Internet back to elevators and a 4 hour battery backup

Give your personnel the ability to monitor elevator communications for all elevators in your building to determine the extent of an emergency. Available in 2 configurations: Lobby panel fixture with a 15" touchscreen, or a standard computer for your monitoring office. Either will enable you flexibility in your on-site monitoring