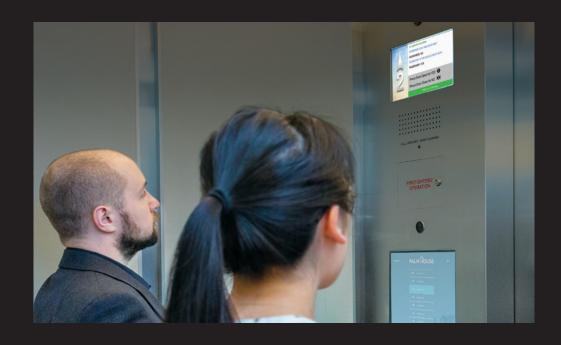

### **Local Communication Panel**

configuration.

Messages are posted in real-time on the lobby panel and elevator position indicator screen via MosaicONE Cloud. The operator has the ability to write a custom message, or select from pre-written messages. Passengers can message "Yes" or "No" responses back to operator via the Door Open & Close pushbuttons. Live encrypted video of elevator interior is available to the remote monitoring station, on-site personnel and fire control panel.

### **Two-Way Video Communication**

Our two-way video system allows the passenger to communicate with the Concierge or Security staff.

The elevator is equipped with a high resolution pin-hole camera. The Concierge/ Security desk will have a panel where they can activate the camera and two-way video communication.