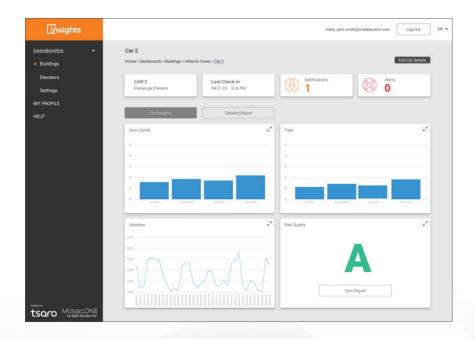

### **Elevator Detail**

| BUILDING          | CAR          | ITEM        |         | ACTIONS           | STATUS              |        | NOTES      |                                |                              |
|-------------------|--------------|-------------|---------|-------------------|---------------------|--------|------------|--------------------------------|------------------------------|
| Historia Tower    | CAR 2        | HALL DOOR   | FAILURE | Replace Part      | READ                |        | EDIT NOTES | Replaced X part for X issue. V | c                            |
| Maria Bay Condo S | CAR 5        | RIDE QUALIT | Y       | Inspection        | READ                | •      | ADD NOTES  |                                |                              |
| Maria Bay Condo S | CAR 7        | RIDE QUALIT | TY.     | Inspection        | UNREAD              |        | ADD NOTES  |                                |                              |
| Rose Valley Condo | CAR 1        | CAR DOOR F  | AILURE  | Replace Part      | UNREAD              |        | ADD NOTES  |                                |                              |
| Rose Valley Condo | CAR 2        | NETWORK P   | RROR    | Inspection        | UNREAD              |        | ADD NOTES  |                                |                              |
| The Ackerman      | BUILD        | INGS /      | ALER    | TS                |                     |        |            |                                | (                            |
|                   | BUILDING     | C           | NR.     | ТЕМ               | ACTIONS             | STATUS |            | NOTES                          |                              |
|                   | Historia Tov | ver C/      | NR 1    | Car Door Malfunct | Replace Part        | C RE   | vD 🗊       | EDIT NOTES                     | Replaced X part for X issue. |
|                   | Maria Bay C  | condo N C/  | VR 3    | Car Door Malfunct | Replace Part        | 😑 UN   | READ       | ADD NOTES                      |                              |
|                   | The Ackern   | nan C.      | R 2     | Network Down      | Network Diagnostics | UN     | READ       | ADD NOTES                      |                              |
|                   |              |             |         |                   |                     |        |            |                                |                              |

The Elevator Detail page contains all the data you need to make informed decisions.

#### From this view, you have access to:

- 1yr, 30 day and 24hr snap shot averages for Trip and Door Cycles.
- Ride Quality Rating and downloadable report from our continuous monitoring
- Top traveled floor based on Trip and People traffic flow
- Jerk Start/Stop statistics
- Vibration graphs up to 1 year history