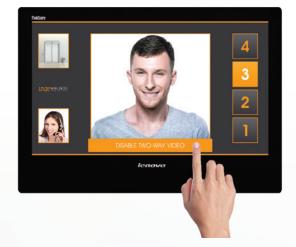

### **Two-Way Video Communication**

Our two-way video system allows the passenger to communicate with the Concierge or Security staff.

The elevator is equipped with a high resolution pin-hole camera. The Concierge/ Security desk will have a panel where they can activate the camera and two-way video communication.

Integrable with the Matisse display or Touch-To-Go system.

- Fully customizable
- Live video
- High Definition
- Finger touch capability
- Integrable with the TFT Matisse display and Touch-To-Go touchscreen
- Highly recommended for buildings with hearing impaired passengers