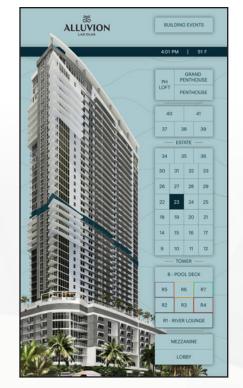

#### **Matisse**

The Matisse PI is a networked, fully customizable premium digital display which offers so much more than just directing passengers to their floor. Matisse can be tailored to the specific needs of your building by displaying logos, news, per-floor messaging, and any other info or graphics you choose.

Two-way video capabilities enable Matisse to be used to communicate face-to-face with passengers for a variety of reasons, such as security or for emergency communication. MAD Elevator's Video Messaging System (VMS) can easily be linked to Matisse which delivers voice, two-way text, and video communication between a monitoring station and the passenger.

- 4-wire DMG serial link
- Networked with Internet connection
- Customizable MosaicONE content (more info on pg 12)
- Images and audio can be associated to each floor
- On board programming menu
- Accelerometer inside