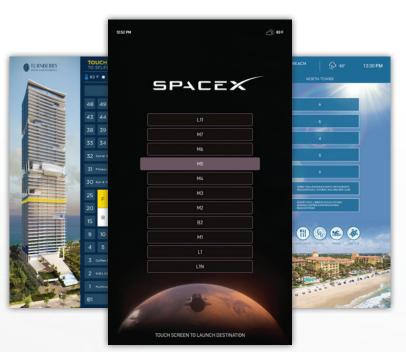

## Touch-To-Go Touchscreens

### **Overview**

Using vibrant, easy-to-read, color touchscreens linked to a custom control system, our elevator touchscreen systems create a distinctive experience that will have a high impact on the passenger and enhance the usability of the elevator.

Upgrade your traditional pushbuttons. Add a fully-interactive, customizable feature to your premium cab interior. Our unrivaled touchscreen allows for changes to graphics on an as-needed basis. User-defined areas available to update at any time via MosaicONE cloud-based management software.