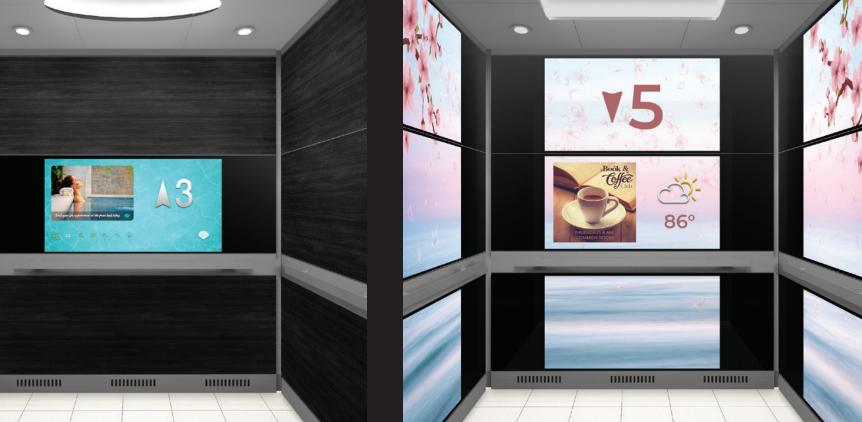

## Touch-To-Go Touchscreens

### **Overview**

Using vibrant, easy-to-read, color touchscreens linked to a custom control system, our elevator touchscreen systems create a distinctive experience that will have a high impact on the passenger and enhance the usability of the elevator.

Upgrade your traditional pushbuttons. Add a fully-interactive, customizable feature to your premium cab interior. Our unrivaled touchscreen allows for changes to graphics on an as-needed basis. User-defined areas available to update at any time via MosaicONE cloud-based management software.

Brand your elevator and keep your residents and guests informed with message boards, which can be scheduled to automatically update. Change the displays for special occasions such as holidays or events.