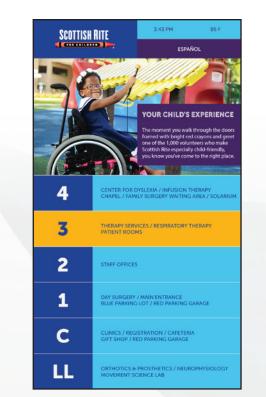

#### **Matisse**

The Matisse PI is a networked, fully customizable premium digital display which offers so much more than just directing passengers to their floor. Matisse can be tailored to the specific needs of your building by displaying logos, news, per-floor messaging, and any other info or graphics you choose.

Two-way video capabilities enable Matisse to be used to communicate face-to-face with passengers for a variety of reasons, such as security or for emergency communication. MAD Elevator's Video Messaging System (VMS) can easily be linked to Matisse which delivers voice, two-way text, and video communication between a monitoring station and the passenger.

- 4-wire DMG serial link
- Networked with Internet connection
- Customizable MosaicONE content (more info on pg 12)
- Images and audio can be associated to each floor
- On board programming menu
- Accelerometer inside