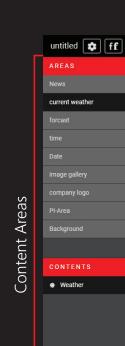

### Management Software

One software to manage all devices.

The award-winning MosaicONE Platform is an end-to-end encrypted and cloud-native software that allows a user from any location with an Internet connection to update and manage any of the networked Touchscreen, Matisse or Altus devices from MAD.

The theme designer allows you to create or edit the displays whenever and wherever you want! Schedule notices in advance and manage your content from anywhere that has an Internet connection.

#### Content Options Add area: 🕂 💭 Add standard content: 🗛 🗹 🗟 🗰 🕚 🖬 🔅 🖨 之 🗞 🍻 REA PROPERTIE Jun 6, 2023 Area $\infty$ 9:25 AM ס Netflix to remove real disaster footage from Bird Box film ~ -The company originally said it would keep the clip from the Lac-Mégantic rail disaster in ~ **53°** Roboto Bold (5 6