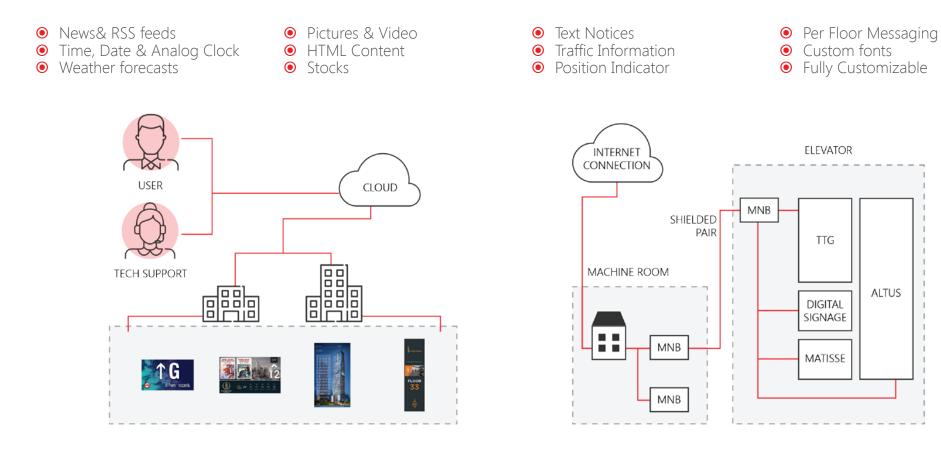

### Introduction

The award-winning MosaicONE Platform by MAD Elevator is a secure, cloud-native system that allows users from any location to monitor and manage their networked MAD devices. Building managers, contractors and monitoring personnel can all benefit from the multiple solutions offered all in one platform.

#### Video & Messaging System

MosaicONE Video & Messaging System (VMS) is the complete solution for elevator emergency communications. Adding Video and Text Messaging capabilities to the traditional audio communication, VMS delivers code compliance with minimal effort. Let us know how many cars, machine rooms, and floors the property has – we'll send you exactly what you need.

### Management Software

One software to manage all devices.

The award-winning MosaicONE Platform is an end-to-end encrypted and cloud-native software that allows a user from any location with an Internet connection to update and manage any of the networked Touchscreen, Matisse or Altus devices from MAD.

### Video & Messaging System

The award-winning MosaicONE Video & Messaging System (VMS) by MAD Elevator is a Cloud-Native, End-to-End Encrypted, Non-Proprietary solution built to meet the A17.1/B44 2019 and IBC 2018 communication

### **Local Communication Panel**

configuration.

Messages are posted in real-time on the lobby panel and elevator position indicator screen via MosaicONE Cloud. The operator has the ability to write a custom message, or select from pre-written messages. Passengers can message "Yes" or "No" responses back to operator via the Door Open & Close pushbuttons. Live encrypted video of elevator interior is available to the remote monitoring station, on-site personnel and fire control panel.