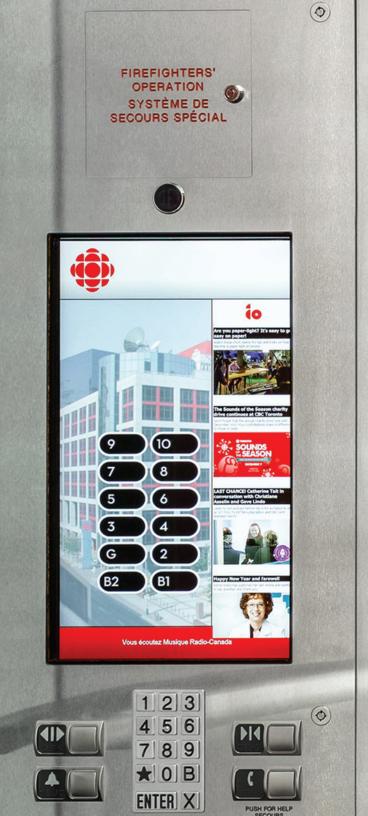

### **Local Communication Panel**

configuration.

Messages are posted in real-time on the lobby panel and elevator position indicator screen via MosaicONE Cloud. The operator has the ability to write a custom message, or select from pre-written messages. Passengers can message "Yes" or "No" responses back to operator via the Door Open & Close pushbuttons. Live encrypted video of elevator interior is available to the remote monitoring station, on-site personnel and fire control panel.

Give your personnel the ability to monitor elevator communications for all elevators in your building to determine the extent of an emergency. Available in 2 configurations: Lobby panel fixture with a 15" touchscreen, or a standard computer for your monitoring office. Either will enable you flexibility in your on-site monitoring

#### 15" Touchscreen Local Access Panel

15" touchscreen for security desk or mechanical room. On/Off key switch for authorized personnel use only. Works with a gloved hand for firefighter use.