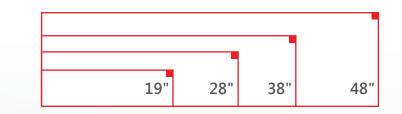

Available in Panoramic in 48", 38", 28" and 19" (Landscape or portrait)

- Remote admin and update capability
- Fully customizable
- Weather widgets, social media, news (RSS feeds), videos, online photo albums, and HTML content
- 'This Floor' interactive messages
- Live video input & two-way video capability
- Digital Signage