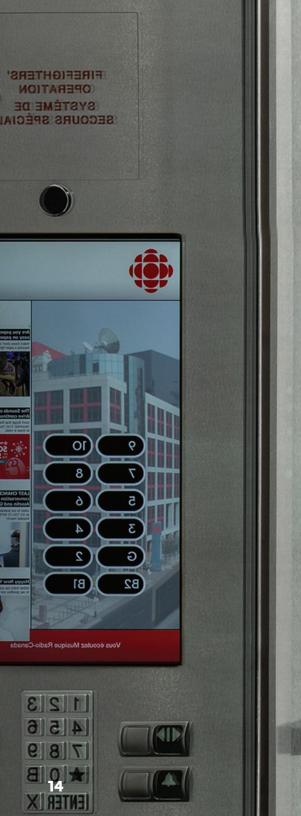

### **Local Communication Panel**

configuration.

Messages are posted in real-time on the lobby panel and elevator position indicator screen via MosaicONE Cloud. The operator has the ability to write a custom message, or select from pre-written messages. Passengers can message "Yes" or "No" responses back to operator via the Door Open & Close pushbuttons. Live encrypted video of elevator interior is available to the remote monitoring station, on-site personnel and fire control panel.

Give your personnel the ability to monitor elevator communications for all elevators in your building to determine the extent of an emergency. Available in 2 configurations: Lobby panel fixture with a 15" touchscreen, or a standard computer for your monitoring office. Either will enable you flexibility in your on-site monitoring

#### 15" Touchscreen Local Access Panel

15" touchscreen for security desk or mechanical room. On/Off key switch for authorized personnel use only. Works with a gloved hand for firefighter use.