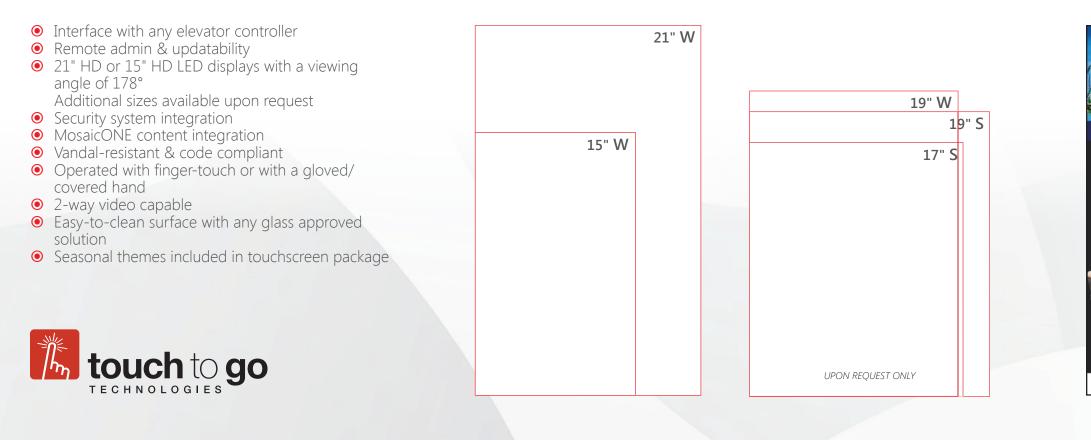

Available in Panoramic in 48", 38", 28" and 19" (Landscape or portrait)

- Remote admin and update capability
- Fully customizable
- Weather widgets, social media, news (RSS feeds), videos, online photo albums, and HTML content
- 'This Floor' interactive messages
- Live video input & two-way video capability
- Digital Signage

## Touch-To-Go Touchscreens

### **Overview**

Using vibrant, easy-to-read, color touchscreens linked to a custom control system, our elevator touchscreen systems create a distinctive experience that will have a high impact on the passenger and enhance the usability of the elevator.

Upgrade your traditional pushbuttons. Add a fully-interactive, customizable feature to your premium cab interior. Our unrivaled touchscreen allows for changes to graphics on an as-needed basis. User-defined areas available to update at any time via MosaicONE cloud-based management software.