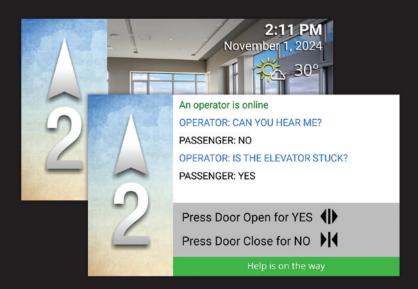

### **Local Communication Panel**

configuration.

Messages are posted in real-time on the lobby panel and elevator position indicator screen via MosaicONE Cloud. The operator has the ability to write a custom message, or select from pre-written messages. Passengers can message "Yes" or "No" responses back to operator via the Door Open & Close pushbuttons. Live encrypted video of elevator interior is available to the remote monitoring station, on-site personnel and fire control panel.

## MosaicONE Platform

-0

Press Door Open for YES