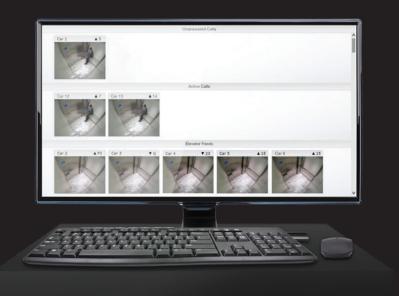

# insights Performance Monitoring

|                 | CAR 5                                                     |
|-----------------|-----------------------------------------------------------|
|                 | ▲ 4                                                       |
| Notifications 2 | Door Cycles: 154<br>Trips (24hrs): 134<br>Ride Quality: A |
| Alerts          | VIEW DETAILS                                              |
|                 | ACTIVE                                                    |

### **Building Overview**

| CAR 5                                                            |  |
|------------------------------------------------------------------|--|
| ▲ 4                                                              |  |
| Door Cycles: 154<br>Trips (24hrs): 134<br>Ride Quality: <b>A</b> |  |
| VIEW DETAILS                                                     |  |
| ACTIVE                                                           |  |

Notifications

2

Marked **orange**, Notifications show the user actions that are recommended to resolve potential elevator issues in the building.

Marked **red**, Alerts show the user actions to resolve urgent elevator issues in the building.

The dashboard gives a high level of available information to the assigned buildings