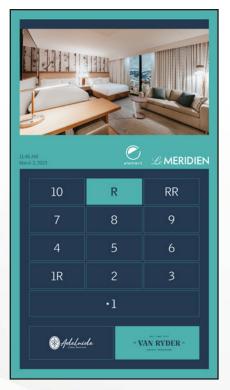

### **Local Communication Panel**

configuration.

Messages are posted in real-time on the lobby panel and elevator position indicator screen via MosaicONE Cloud. The operator has the ability to write a custom message, or select from pre-written messages. Passengers can message "Yes" or "No" responses back to operator via the Door Open & Close pushbuttons. Live encrypted video of elevator interior is available to the remote monitoring station, on-site personnel and fire control panel.

MosaicONE VMS comes as a complete system including camera, in-car screen, networking equipment, and battery backup. For more info, visit