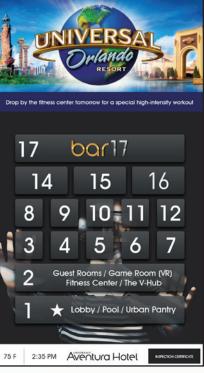

### **Residential Buildings & Hotels**

Highlight building amenities and commonly used services such as pool, spa, or restaurants. Instructions can also be added to the screen (ex. scan

Features MosaicONE content, labeled buttons, and video feed

Features MosaicONE content, floor highlights, notification pop-ups and wayfinding labeled buttons

Features MosaicONE content and wayfinding amenity buttons

Features MosaicONE content and notification pop-up