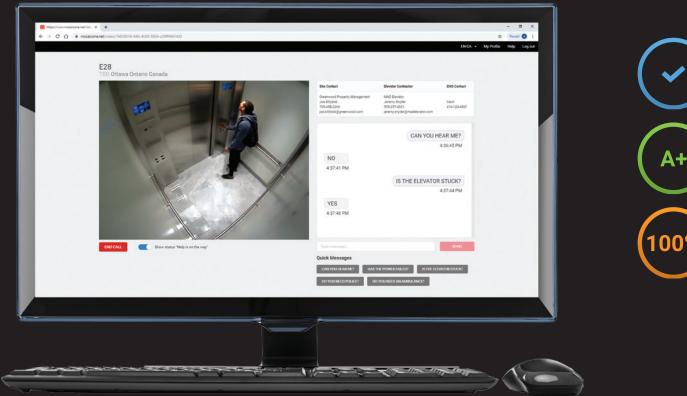

### **Local Communication Panel**

configuration.

Messages are posted in real-time on the lobby panel and elevator position indicator screen via MosaicONE Cloud. The operator has the ability to write a custom message, or select from pre-written messages. Passengers can message "Yes" or "No" responses back to operator via the Door Open & Close pushbuttons. Live encrypted video of elevator interior is available to the remote monitoring station, on-site personnel and fire control panel.

MosaicONE VMS comes as a complete system including camera, in-car screen, networking equipment, and battery backup. For more info, visit