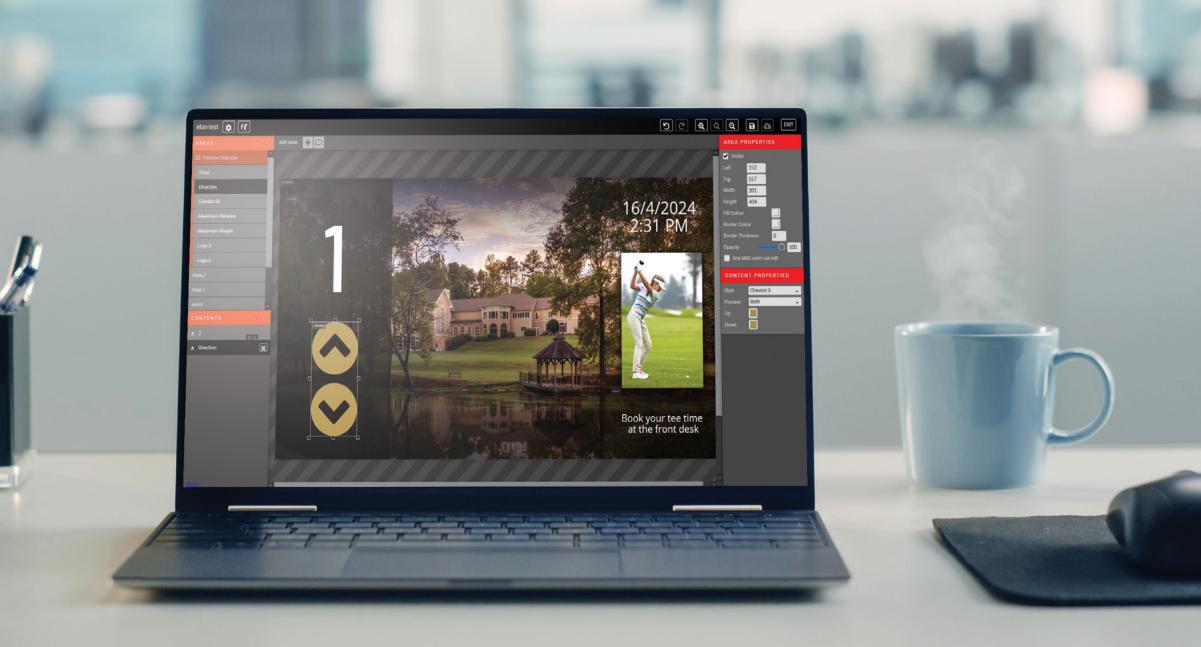

#### Content Options Add area: 🕂 💭 Add standard content: 🗛 🗹 🗟 🗰 🕚 🖬 🔅 🖨 之 🗞 🍻 REA PROPERTIE Jun 6, 2023 Area $\infty$ 9:25 AM ס Netflix to remove real disaster footage from Bird Box film ~ -The company originally said it would keep the clip from the Lac-Mégantic rail disaster in ~ **53°** Roboto Bold (5 6

- **1.** Photo Gallery
- 2. Date Display
- 3.
  - Time Display Weather Forecast
- **5.** Current Weather Display
- 6. News