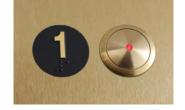

## **BP SERIES**

The BP Series pushbuttons is vandal-proof, machineturned stainless steel with an illuminated central target. Buttons may be paired with a large selection of Braille tags combine aesthetics and accessibility.

- ۲ **Studless Mounting**
- ۲ Vandal-proof
- Stainless Steel or PVD Brass, non-tarnishing finish  $\bigcirc$
- LED Illumination available in Red, Green, Blue &  $\odot$ White

4" Regular SS#4 Flush Mount shown with BP Classic Pushbutton, Code Blue Keyswitch & Vanishing Indicator Oil Rubbed Finish COP shown with 7" Mosaic TFT PI, BP Classic Pushbutton, Plaza Slimline flush mount tactile, 2000 code with service cabinet