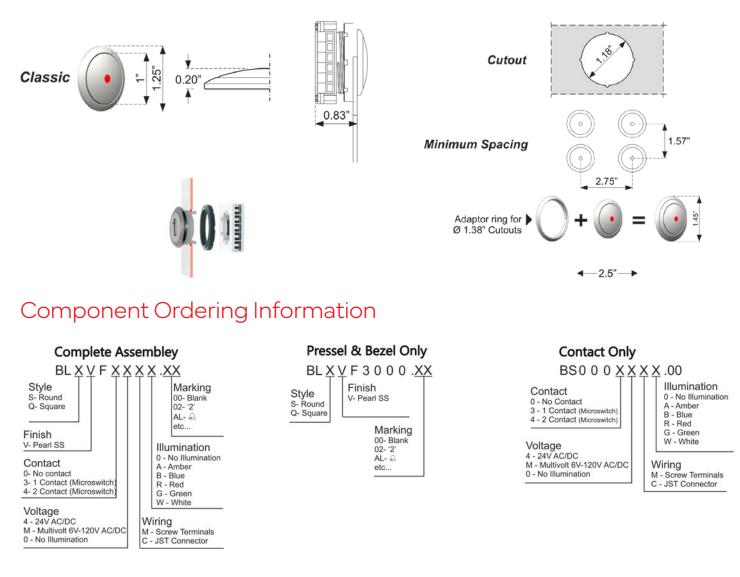

## **General Details**

| General:                   | Vandal Proof Studless Frontal Mounting Stainless Steel Pushbutton. Fastened by jam-nut on plates from 11 to 22 Gauge thick.                                                                                                                |
|----------------------------|--------------------------------------------------------------------------------------------------------------------------------------------------------------------------------------------------------------------------------------------|
| Pressel:                   | AISI 303 turned Stainless Steel (standard or PVD-coated finishes) Pressel activation is limited by by Stainless Steel base in Pressel. This prevents any stress on contact block resulting in an extremely robust vandal-proof pushbutton. |
| Contacts:                  | Available with one or two microswitch(es)                                                                                                                                                                                                  |
| Wiring:                    | Screw terminals or JST Pin Connector                                                                                                                                                                                                       |
| Illumination:              | LED-illumination of target in Red, Green, Blue, White and Amber                                                                                                                                                                            |
| Stroke:                    | 0.040"                                                                                                                                                                                                                                     |
| Avg. Life:                 | 1,500,000 activations                                                                                                                                                                                                                      |
| Degree of protection: IP54 |                                                                                                                                                                                                                                            |

## **Physical Characteristics**

## Mounting Requirements

Please do not hesitate to contact us for any questions or concerns. Our technical support staff is ready to assist you with any issues you may have.