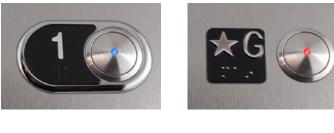

## **BP SERIES**

The BP Series pushbuttons is vandal-proof, machineturned stainless steel with an illuminated central target. Buttons may be paired with a large selection of Braille tags combine aesthetics and accessibility.

## **General Details**

| General:                   | Vandal Proof Studless Frontal Mounting Stainless Steel Pushbutton. Fastened by jam-nut on plates from 11 to 22 Gauge thick.                                                                                                                |
|----------------------------|--------------------------------------------------------------------------------------------------------------------------------------------------------------------------------------------------------------------------------------------|
| Pressel:                   | AISI 303 turned Stainless Steel (standard or PVD-coated finishes) Pressel activation is limited by by Stainless Steel base in Pressel. This prevents any stress on contact block resulting in an extremely robust vandal-proof pushbutton. |
| Contacts:                  | Available with one or two microswitch(es)                                                                                                                                                                                                  |
| Wiring:                    | Screw terminals or JST Pin Connector                                                                                                                                                                                                       |
| Illumination:              | LED-illumination of target in Red, Green, Blue, White and Amber                                                                                                                                                                            |
| Stroke:                    | 0.040"                                                                                                                                                                                                                                     |
| Avg. Life:                 | 1,500,000 activations                                                                                                                                                                                                                      |
| Degree of protection: IP54 |                                                                                                                                                                                                                                            |