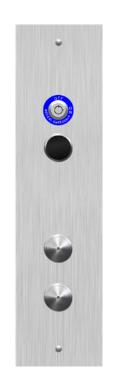

- ۲ **Studless Mounting**
- ۲ Vandal-proof
- Stainless Steel or PVD Brass, non-tarnishing finish  $\bigcirc$
- LED Illumination available in Red, Green, Blue &  $\odot$ White

4" Regular SS#4 Flush Mount shown with BP Classic Pushbutton, Code Blue Keyswitch & Vanishing Indicator Oil Rubbed Finish COP shown with 7" Mosaic TFT PI, BP Classic Pushbutton, Plaza Slimline flush mount tactile, 2000 code with service cabinet