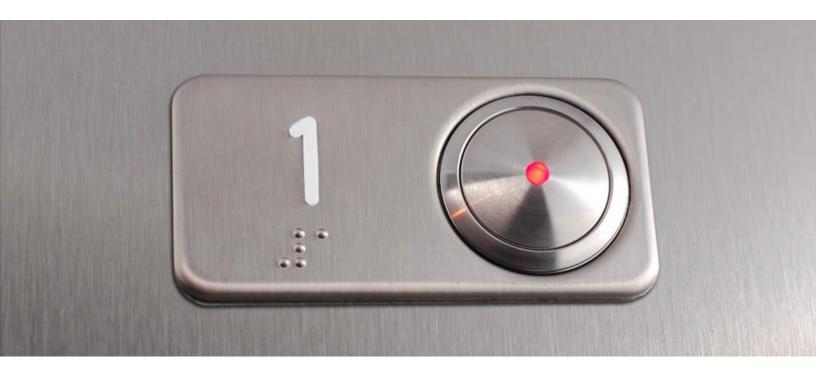

## **BP SERIES**

The BP Series pushbuttons is vandal-proof, machineturned stainless steel with an illuminated central target. Buttons may be paired with a large selection of Braille tags combine aesthetics and accessibility.

## **General Details**

| General:                   | Vandal Proof Studless Frontal Mounting Stainless Steel Pushbutton. Fastened by jam-nut on plates from 11 to 22 Gauge thick.                                                                                                                |
|----------------------------|--------------------------------------------------------------------------------------------------------------------------------------------------------------------------------------------------------------------------------------------|
| Pressel:                   | AISI 303 turned Stainless Steel (standard or PVD-coated finishes) Pressel activation is limited by by Stainless Steel base in Pressel. This prevents any stress on contact block resulting in an extremely robust vandal-proof pushbutton. |
| Contacts:                  | Available with one or two microswitch(es)                                                                                                                                                                                                  |
| Wiring:                    | Screw terminals or JST Pin Connector                                                                                                                                                                                                       |
| Illumination:              | LED-illumination of target in Red, Green, Blue, White and Amber                                                                                                                                                                            |
| Stroke:                    | 0.040"                                                                                                                                                                                                                                     |
| Avg. Life:                 | 1,500,000 activations                                                                                                                                                                                                                      |
| Degree of protection: IP54 |                                                                                                                                                                                                                                            |