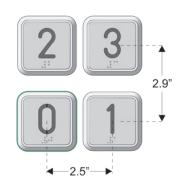

is ideal for use in environments where accesibility is the prime objective. Available in single LED illumination.

- Studless Mounting
- Shot-peen anti fingerprint Stainless Steel
- Rocker Activation













#### General Details

Polycarbonate pushbutton with raised symbol and braille; stainless steel bezels; frontal mounting and fastening by clip ring on 0.03" to 0.3" faceplates General:

Pressel: Polycarbonate with shot-peen stainless steel finishes; tactile (raised) illuminated symbol(s)

Contacts: Microswitch, one or two contacts

Wiring: Screw terminals

Illumination Light: Raised symbol and halo illuminated upon activation

2.1"x2.1" radius 0.3" Cut-out:

0.040" Stroke:

Avg. Life: 1,500,000 activations

Degree of protection: 1P51

### Mounting Requirements



Minimum Spacing



# Physical Characteristics



# Component Ordering Information

## **Complete Assembley**

B7 X V X X MX.MQ

L- light D- dual light

O- not illuminated R- red B- blue

Contact 1 - 1 Contact 2 - 2 Contact

Please do not hesitate to contact us for any questions or concerns. Our technical support staff is ready to assist you with any issues you may have.