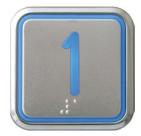

# **COLOSSUS**

**The Colossus** oversized pushbutton is ideal for use in environments where accesibility is the prime objective. Available in single LED illumination.

- Studless Mounting
- Shot-peen anti fingerprint Stainless Steel
- Rocker Activation

#### General Details

Polycarbonate pushbutton with raised symbol and braille; stainless steel bezels; frontal mounting and fastening by clip ring on 0.03" to 0.3" faceplates General:

Pressel: Polycarbonate with shot-peen stainless steel finishes; tactile (raised) illuminated symbol(s)

Contacts: Microswitch, one or two contacts

Wiring: Screw terminals

Illumination Light: Raised symbol and halo illuminated upon activation

2.1"x2.1" radius 0.3" Cut-out:

0.040" Stroke:

Avg. Life: 1,500,000 activations