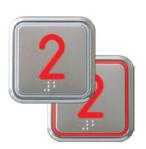

#### General Details

Polycarbonate pushbutton with raised symbol and braille; stainless steel bezels; frontal mounting and fastening by clip ring on 0.03" to 0.3" faceplates General:

Pressel: Polycarbonate with shot-peen stainless steel finishes; tactile (raised) illuminated symbol(s)

Contacts: Microswitch, one or two contacts

Wiring: Screw terminals

Illumination Light: Raised symbol and halo illuminated upon activation

2.1"x2.1" radius 0.3" Cut-out:

0.040" Stroke:

Avg. Life: 1,500,000 activations

## **Complete Assembley**

B7 X V X X MX.MQ

L- light D- dual light

O- not illuminated R- red B- blue

Contact 1 - 1 Contact 2 - 2 Contact

Please do not hesitate to contact us for any questions or concerns. Our technical support staff is ready to assist you with any issues you may have.