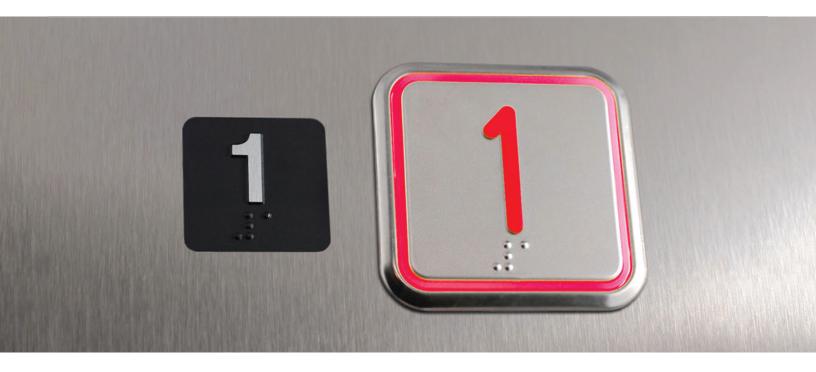

# **COLOSSUS**

**The Colossus** oversized pushbutton is ideal for use in environments where accesibility is the prime objective. Available in single LED illumination.

- Studless Mounting
- Shot-peen anti fingerprint Stainless Steel
- Rocker Activation

#### General Details

Polycarbonate pushbutton with raised symbol and braille; stainless steel bezels; frontal mounting and fastening by clip ring on 0.03" to 0.3" faceplates General:

Pressel: Polycarbonate with shot-peen stainless steel finishes; tactile (raised) illuminated symbol(s)

Contacts: Microswitch, one or two contacts

Wiring: Screw terminals

Illumination Light: Raised symbol and halo illuminated upon activation

2.1"x2.1" radius 0.3" Cut-out:

0.040" Stroke:

Avg. Life: 1,500,000 activations