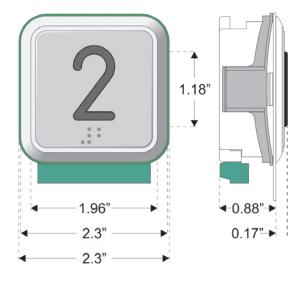

nts where accesibility is the prime objective. Available in single LED illumination.

- Studless Mounting
- Shot-peen anti fingerprint Stainless Steel
- Rocker Activation













#### General Details

Polycarbonate pushbutton with raised symbol and braille; stainless steel bezels; frontal mounting and fastening by clip ring on 0.03" to 0.3" faceplates General:

Pressel: Polycarbonate with shot-peen stainless steel finishes; tactile (raised) illuminated symbol(s)

Contacts: Microswitch, one or two contacts

Wiring: Screw terminals

Illumination Light: Raised symbol and halo illuminated upon activation

2.1"x2.1" radius 0.3" Cut-out:

0.040" Stroke:

Avg. Life: 1,500,000 activations

Degree of protection: 1P51

### Mounting Requirements



Minimum Spacing



# Physical Characteristics



# Component Ordering Information

## **Complete Assembley**

B7 X V X X MX.MQ

L- light D- dual light

O- not illuminated R- red B- blue

Contact 1 - 1 Contact 2 - 2 Contact

Please do not hesitate to contact us for any questions or concerns. Our technical support staff is ready to assist you with any issues you may have.