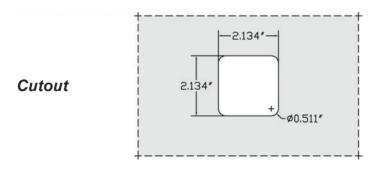

### Mounting Requirements

Minimum Spacing

Contacts: Microswitch, one or two contacts

Wiring: Screw terminals

Illumination Light: Raised symbol and halo illuminated upon activation

2.1"x2.1" radius 0.3" Cut-out:

0.040" Stroke:

Avg. Life: 1,500,000 activations