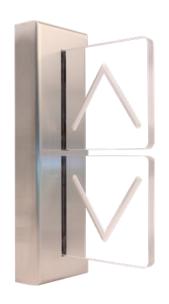

### Gilda Corner + G2 Surface Mount

#### **Vision Series**

The Machined Silk Cast Acrylic of the Vision Series Lanterns is an elegant solution for the modern-day lobby. The bright LED illumination is easy to see in all ambient light conditions.