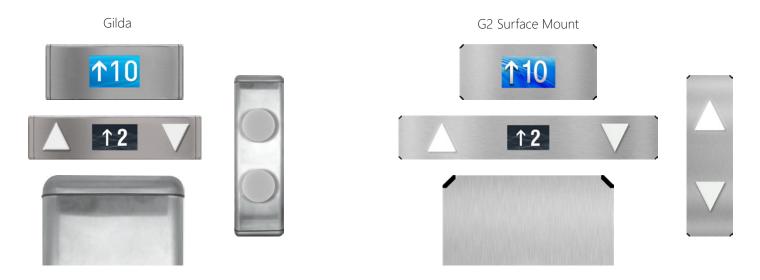

# HALL LANTERNS



Our hall station collection is fully customizeable at the highest quality. With numerous options, we can match the look and feel of your building design and guarantee quality and compliance with the elevator and building code.

Don't limit yourself, design the fixture your building deserves.

## Available Options



### Gilda Corner + G2 Surface Mount



#### **Vision Series**

The Machined Silk Cast Acrylic of the Vision Series Lanterns is an elegant solution for the modern-day lobby. The bright LED illumination is easy to see in all ambient light conditions.









## Comparison Chart

| Lantern Type     | Illumination                  | PI | Size       | Fixture Type                                                                            | Finish                                                                                         |
|------------------|-------------------------------|----|------------|-----------------------------------------------------------------------------------------|------------------------------------------------------------------------------------------------|
| Traditional ADA  | White, Green, Red, or