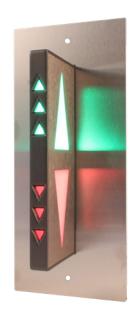

#### **Vision Series**

The Machined Silk Cast Acrylic of the Vision Series Lanterns is an elegant solution for the modern-day lobby. The bright LED illumination is easy to see in all ambient light conditions.