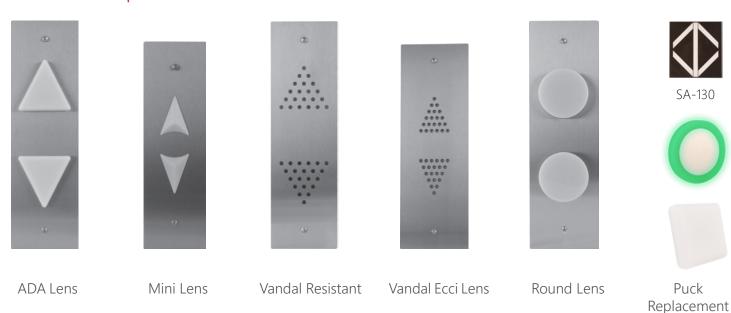

## Available Options

## Comparison Chart

| Lantern Type     | Illumination                  | PI | Size       | Fixture Type                                                                            | Finish                                                                                         |
|------------------|-------------------------------|----|------------|-----------------------------------------------------------------------------------------|------------------------------------------------------------------------------------------------|
| Traditional ADA  | White, Green, Red, or Blue    | ✓  | 4", 6", 8" | Gilda Classic, Gilda<br>Corner, Curve Surface,<br>Flush, or Concealed<br>Mount          | #4, #8 Stainless<br>Steel; #4, #8 Bronze;<br>Oil Rubbed, or Glass                              |
| Mini Lens        | White, Green, or Red          |    | 4", 6"     |                                                                                         |                                                                                                |
| Vandal Resistant | White, Green, or Red          | ✓  | 6", 8"     |                                                                                         |                                                                                                |
| Vandal Ecci Lens | White, Green, Red, or<br>Blue | ✓  | 4", 6"     |                                                                                         |                                                                                                |
| Round Lens       | White, Green, or Red          | ✓  | 4", 6", 8" |                                                                                         |                                                                                                |
| Vision Series    | Red, Green, or White          |    | 4", 6", 8" | Gilda Classic, Gilda<br>Corner, Curve Surface,<br>Flush, Concealed or<br>Pedestal Mount | #4, #8 Stainless<br>Steel; #4, #8 Bronze;<br>Oil Rubbed, Acrylic,<br>Brushed Black or<br>Glass |