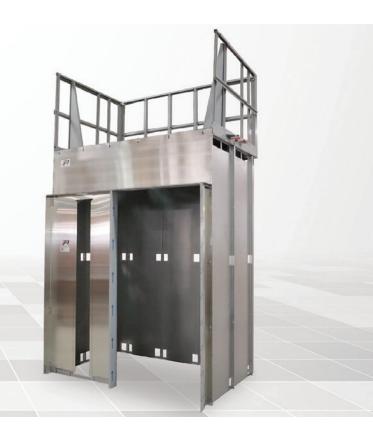

## F1 CAB SHELL

Introducing the *Fast* **1 (F1) Cab Shell**, the cab shell that's all about speed. Get *fast* pricing and engineered drawings within 24 hours. *Fast* manufacturing gets your shell shipped to you within 4 weeks of drawing approval. And within 4 hours of *fast* installation, your shell will be complete.

- Install the shell without having to leave the platform or canopy
- Quick Connect System: Install non-access walls, fronts, and canopies without bolts, automatic panel alignment
- Cage nuts are used at all fastening points for one-handed fastening
- Uses up to 75% less fasteners than other equivalent shell designs
- Car top railings are designed as an integral part of the shell

## Available Finish Options

The F1 Cab Shell is available with

- Satin-coat
- Painted Satin-coat
- SS#4
- 5WL

- Non access walls in 16 or 14 ga
- Canopies in 12 ga
- Fronts in 14 ga

**Scan** for fast and easy Survey Order Form & Installation Video