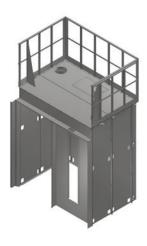

## F1 CAB SHELL

Introducing the *Fast* **1 (F1) Cab Shell**, the cab shell that's all about speed. Get *fast* pricing and engineered drawings within 24 hours. *Fast* manufacturing gets your shell shipped to you within 4 weeks of drawing approval. And within 4 hours of *fast* installation, your shell will be complete.

- Install the shell without having to leave the platform or canopy
- Quick Connect System: Install non-access walls, fronts, and canopies without bolts, automatic panel alignment
- Cage nuts are used at all fastening points for one-handed fastening
- Uses up to 75% less fasteners than other equivalent shell designs
- Car top railings are designed as an integral part of the shell

## The Innovation

- Reduce labor by 8 hours or more.
- Quick connect pins & slots instead of bolts.
- Panels are numbered for easy identification & assembly.
- Only nut driver, screwdriver and square required to install.
- Option for fully integrated car top kit with rails.
- Option for sound dampening.
- Reversible canopy which allows the reinforcing ribs to be up or down.
- Universal car top ducting. Customizable on site. This does not require mechanical fastening.