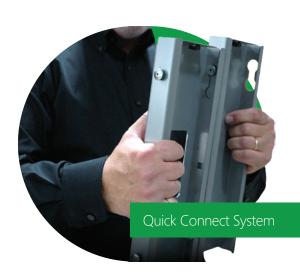

- Install the shell without having to leave the platform or canopy
- Quick Connect System: Install non-access walls, fronts, and canopies without bolts, automatic panel alignment
- Cage nuts are used at all fastening points for one-handed fastening
- Uses up to 75% less fasteners than other equivalent shell designs
- Car top railings are designed as an integral part of the shell

## The Innovation

- Reduce labor by 8 hours or more.
- Quick connect pins & slots instead of bolts.
- Panels are numbered for easy identification & assembly.
- Only nut driver, screwdriver and square required to install.
- Option for fully integrated car top kit with rails.
- Option for sound dampening.
- Reversible canopy which allows the reinforcing ribs to be up or down.
- Universal car top ducting. Customizable on site. This does not require mechanical fastening.