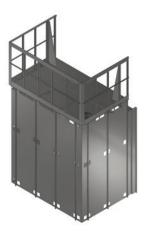

## F1 CAB SHELL

Introducing the *Fast* **1 (F1) Cab Shell**, the cab shell that's all about speed. Get *fast* pricing and engineered drawings within 24 hours. *Fast* manufacturing gets your shell shipped to you within 4 weeks of drawing approval. And within 4 hours of *fast* installation, your shell will be complete.

- Install the shell without having to leave the platform or canopy
- Quick Connect System: Install non-access walls, fronts, and canopies without bolts, automatic panel alignment
- Cage nuts are used at all fastening points for one-handed fastening
- Uses up to 75% less fasteners than other equivalent shell designs
- Car top railings are designed as an integral part of the shell

## The Innovation

- Reduce labor by 8 hours or more.
- Quick connect pins & slots instead of bolts.
- Panels are numbered for easy identification & assembly.
- Only nut driver, screwdriver and square required to install.
- Option for fully integrated car top kit with rails.
- Option for sound dampening.
- Reversible canopy which allows the reinforcing ribs to be up or down.
- Universal car top ducting. Customizable on site. This does not require mechanical fastening.