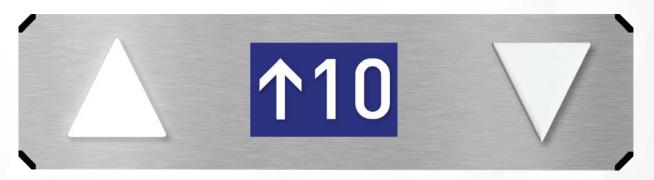

Custom lanterns available.

G2 Surface Mount hall lantern with ADA Arrows and Rafaello Position Indicator