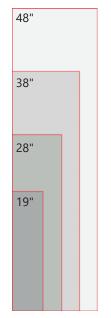

# LARGE FORMAT POSITION INDICATOR

#### **ALTUS**

Combining the Mosaic Position Indicators, Matisse Digital Signage, and per floor messaging of Touch-To-Go, the Altus is large enough to take advantage of all the functionality in one. Available in 19", 28", 38" and 48". Can be positioned landscape or portrait.

- ✓ Remote admin and updatability
- ✓ Fully customizable
- ✓ Time, weather, social media, news (RSS feeds), videos, photos, and HTML
  content
- 'This Floor' and 'Next Stop' interactive messages
- Live video input & two way video capable
- ✓ Digital signage

Custom sizes available.

Standard sizes listed above.