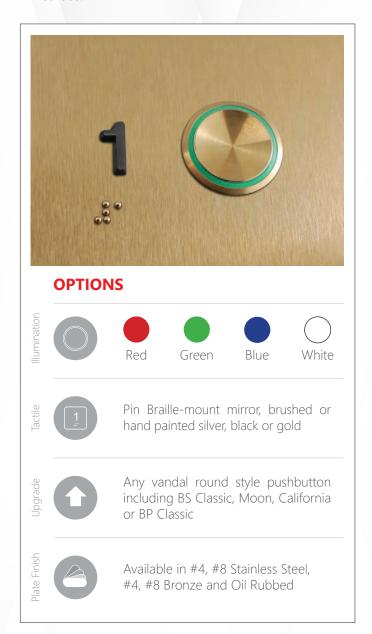

#### **ICALIFORNIA COLLECTION**

Our fully code compliant California Collection features the Atoll button.

Like an Atoll, a ring-shaped coral reef that encircles a lagoon completely, the button is comprised of a stainless steel ring surrounding a plastic fully-illuminated bezel.

The California Panel has evolved as a trendy design sought out by architects and designers across the continent, not only to comply with code, but also to improve the aesthetic in the cab.

SS#4 COP shown with 10" Matisse TFT PI with custom graphics, Atoll pushbutton, California Julius flush tactile, 2010 code with service cabinet.