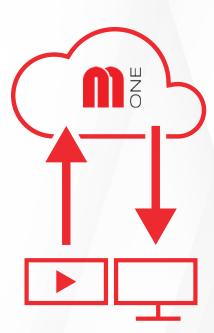

#### **IVIDEO & MESSAGING SYSTEM**

MosaicONE Video & Messaging System by MAD Elevator is a Cloud-Native, End-to-End Encrypted, Non-Proprietary solution built to meet the new A17.1/B44 2019 and IBC 2018 communication requirements. When the phone button ispressed, answer and view an HD video feed with 2-way text messaging from anywhere with an Internet connection. Everything happens instantly. Install it by hooking up power and ethernet. That's it! Monitor each component, LAN, WAN, Video, Display and Battery backup, and get system notifications in real-time.

Messages are posted in real-time on the lobby panel and elevator position indicator screen via MosaicONE Cloud. The operator has the ability to write a custom message, or select from pre-written messages. Passengers can message "Yes" or "No" responses back to operator via the Door Open & Close pushbuttons. Live encrypted video of elevator interior is available to the remote monitoring station, on-site personnel and fire control panel.

MosaicONE VMS comes as a complete system including camera, in-car screen, networking equipment, and battery backup. For more info, visit madelevator.com/VMS.

Audited by Cyber Security Experts

SSL Labs

Security Scorecard