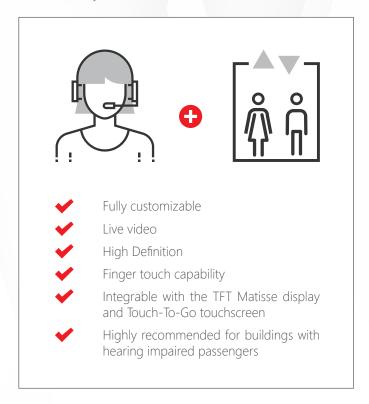

# ITWO-WAY VIDEO COMMUNICATION

Our two-way video system allows the passenger to communicate with the Concierge/Security staff in the event of an emergency.

The elevator is equipped with a high resolution pin-hole camera. The Concierge/Security desk will have a panel where they can activate the camera and two-way video communication.

Integrable with the Matisse TFT display or Touch-To-Go touchscreen system.

#### **CONCIERGE SERVICE**

Advanced attendant service functionality. Offered as an additional feature.

Concierge Service gives remote elevator control to the Concierge/Security desk. After the visitor is authorized, the Concierge/Security can dispatch the elevator to the desired floor.