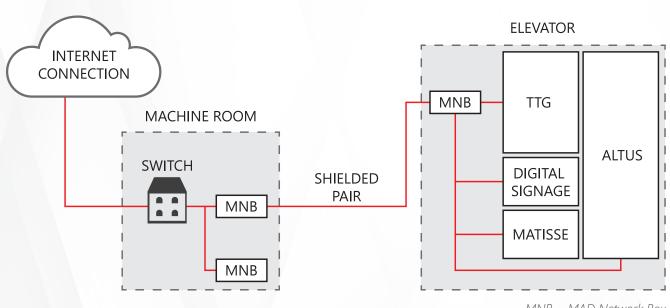

#### **ALTUS**

Combining the Mosaic Position Indicators, Matisse Digital Signage, and per floor messaging of Touch-To-Go, the Altus is large enough to take advantage of all the functionality in one. Available in 19", 28", 38" and 48". Can be positioned landscape or portrait.

#### **IDIGITAL SIGNAGE**

The Matisse digital signage brings the elevator notice board into the 21st century. Using customized top-of-the-line LCD screens and software suites, the Matisse digital signage can suit virtually any foreseeable need.

#### **IVIDEO & MESSAGING SYSTEM**

MosaicONE Video & Messaging System by MAD Elevator is a Cloud-Native, End-to-End Encrypted, Non-Proprietary solution built to meet the new A17.1/B44 2019 and IBC 2018 communication requirements. When the phone button ispressed, answer and view an HD video feed with 2-way text messaging from anywhere with an Internet connection. Everything happens instantly. Install it by hooking up power and ethernet. That's it! Monitor each component, LAN, WAN, Video, Display and Battery backup, and get system notifications in real-time.