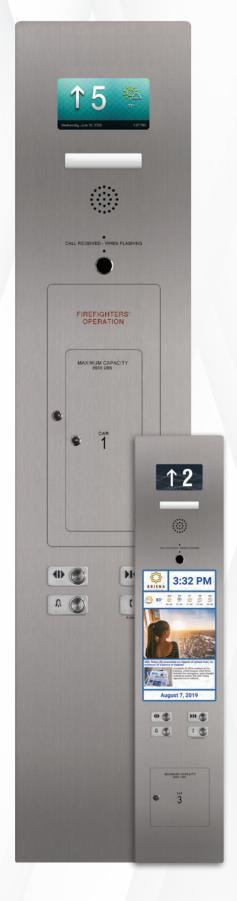

# LARGE FORMAT POSITION INDICATOR

#### **ALTUS**

Combining the Mosaic Position Indicators, Matisse Digital Signage, and per floor messaging of Touch-To-Go, the Altus is large enough to take advantage of all the functionality in one. Available in 19", 28", 38" and 48". Can be positioned landscape or portrait.

- ✓ Remote admin and updatability
- ✓ Fully customizable
- ✓ Time, weather, social media, news (RSS feeds), videos, photos, and HTML
  content
- 'This Floor' and 'Next Stop' interactive messages
- Live video input & two way video capable
- ✓ Digital signage

Custom sizes available.

Standard sizes listed above.