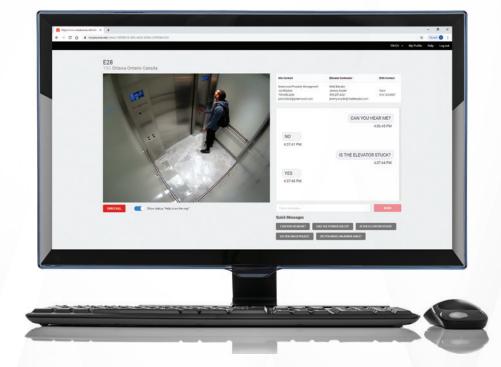

#### **LOCAL COMMUNICATION PANEL**

Give your personnel the ability to monitor elevator communications for all elevators in your building to determine the extent of an emergency. Available in 2 configurations: Lobby panel fixture with a 15" touchscreen, or a standard computer for your monitoring office. Either will enable you flexibility in your on-site monitoring configuration.

# 15" TOUCHSCREEN LOCAL ACCESS PANEL

15" touchscreen for security desk or mechanical room. On/Off key switch for authorized personnel use only. Works with a gloved hand for firefighter use.

# 24" COMPUTER LOCAL ACCESS PANEL

24" Computer monitor option for security room monitoring a large amount of elevators. Includes needed hardware for internet back to elevators and a 4 hour battery backup.

- ✓ All elevators connected to one local panel/computer.
- Connects to elevators via Local Area Network, so internet is not required to run.
- ✓ Add second monitoring location by using MosaicONE cloud interface to make and receive calls.
- ✓ Installed beside your existing answering point for elevator phone calls.
- ✓ Local panel has priority Can take over existing cloud elevator calls.
- ✓ All events, text communications, and video frames backed up in MosaicONE cloud via internet connection.
- ✓ Lobby Panel version mounted portrait or landscape.
- ✓ Connects to power via 120VAC hardwired or wall plug