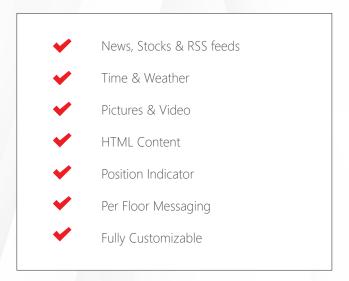

- ✓ Remote admin and updatability
- ✓ Fully customizable
- ✓ Time, weather, social media, news (RSS feeds), videos, photos, and HTML
  content
- 'This Floor' and 'Next Stop' interactive messages
- Live video input & two way video capable
- ✓ Digital signage