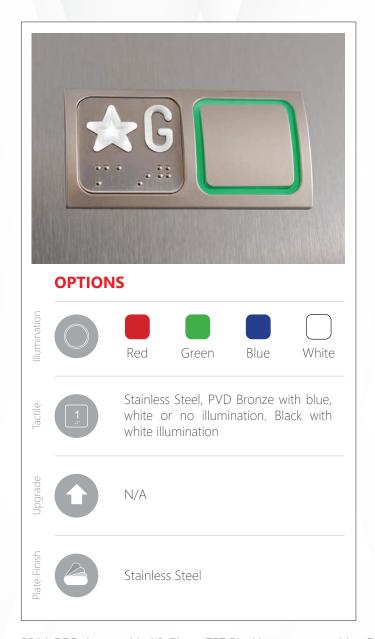

# PUSH BUTTONS

|                                                 | BS CLASSIC | BS MOON    | BS CALIFORNIA | TOUCHLESS | BP CLASSIC |
|-------------------------------------------------|------------|------------|---------------|-----------|------------|
| <b>SAVOY</b> SURFACE MOUNT SQUARE TACTILE       | <b>★G</b>  | ★G<br>::.: | <b>★G</b>     | ★G @      | <b>★G</b>  |
| <b>JULIUS</b> TACTILE AND SURROUND              |            | 1          |               | 10        | 1          |
| CAESAR/DUNE<br>RETRO<br>ILLUMINATION<br>TACTILE |            | 1          | 1 0           | 1 0       | 1          |
| <b>RITZ</b> PIN MOUNT TACTILE                   | 1          | 1          | 1 (           | 1 1       | 1          |
| <b>ROUND</b><br>FLUSH                           |            | 1 4        | 1             | 10        |            |
| <b>PLAZA</b><br>SLIMLINE TACTILE                |            | 1          |               | 100       | 1          |
| <b>JULIUS</b><br>FLUSH                          | 1          | 1          | 1             | 1 (0)     | 1          |
| <b>SQUARE</b><br>FLUSH                          | 1          | 1          | 1             | 10        | 1          |
| BAR BUTTON<br>TACTILE AND<br>SURROUND           | *GCI       | OBBY       | *GCL          | ОВВУ      |            |