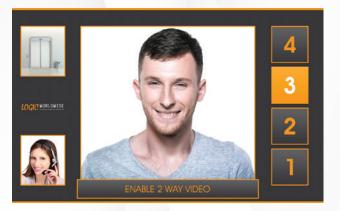

# TWO-WAY VIDEO COMMUNICATION

# ITWO-WAY VIDEO COMMUNICATION

Our two-way video system allows the passenger to communicate with the Concierge/Security staff in the event of an emergency.

The elevator is equipped with a high resolution pin-hole camera. The Concierge/Security desk will have a panel where they can activate the camera and two-way video communication.

Integrable with the Matisse TFT display or Touch-To-Go touchscreen system.

#### **CONCIERGE SERVICE**

Advanced attendant service functionality. Offered as an additional feature.

Concierge Service gives remote elevator control to the Concierge/Security desk. After the visitor is authorized, the Concierge/Security can dispatch the elevator to the desired floor.

SS#4 COP shown with 10" Matisse PI, BS classic pushbutton, Caesar surface mount non-illuminated tactile, ADA compliant key pad, 21" Touch To Go Touch Screen, 2010 service code with service cabinet.

The Concierge/Security can monitor inside of elevators via live video feeds and dispatch an elevator to the desired floor with advanced attendant service (additional feature)

After an emergency call is activated from within the elevator, the live video feed from that elevator automatically enlarges, allowing Concierge/Security to quickly see what is happening in the elevator.

When Concierge/Security activates the two-way video, live video of the Security/Concierge is streamed into the elevator and displayed on either the Touch-To-Go touchscreen or Matisse TFT display.