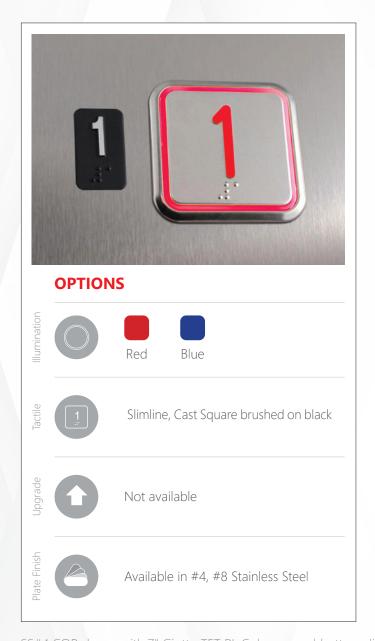

#### **ICALIFORNIA COLLECTION**

Our fully code compliant California Collection features the Atoll button.

Like an Atoll, a ring-shaped coral reef that encircles a lagoon completely, the button is comprised of a stainless steel ring surrounding a plastic fully-illuminated bezel.

The California Panel has evolved as a trendy design sought out by architects and designers across the continent, not only to comply with code, but also to improve the aesthetic in the cab.

SS#4 COP shown with 10" Matisse TFT PI with custom graphics, Atoll pushbutton, California Julius flush tactile, 2010 code with service cabinet.