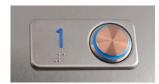

#### **ICALIFORNIA COLLECTION**

Our fully code compliant California Collection features the Atoll button.

Like an Atoll, a ring-shaped coral reef that encircles a lagoon completely, the button is comprised of a stainless steel ring surrounding a plastic fully-illuminated bezel.

The California Panel has evolved as a trendy design sought out by architects and designers across the continent, not only to comply with code, but also to improve the aesthetic in the cab.

SS#4 COP shown with 10" Matisse TFT PI with custom graphics, Atoll pushbutton, California Julius flush tactile, 2010 code with service cabinet.