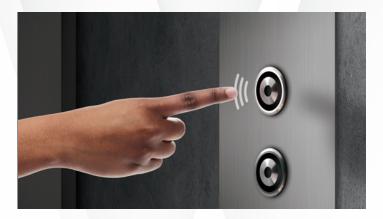

#### **IPHANTOM - TOUCHLESS SENSOR**

The PHANTOM Touchless Sensor allows almost any elevator pushbutton to become touchless. Monitoring the area 0.5" above the pushbuttons, PHANTOM detects finger like objects and activates the button, while rejecting other objects reducing false activations.

To use, the passenger simply brings their finger in proximity of the button to activate the call. Manual button functions remain to meet all code requirements.

- ✓ Touch-free reduce risk of germ transfer
- ✓ 11.5"H x 10.5W" touch area
- ✓ Works with most elevator pushbuttons
- **✓** Easy Installation