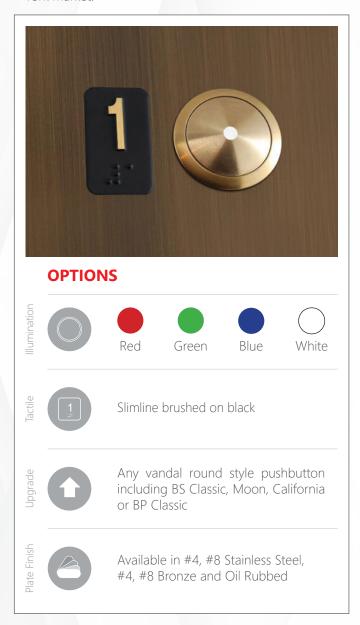

#### **JULIUS COLLECTION**

The Julius Collection offers a low-profile pushbutton and tactile / braille combination that is both attractive and cost-effective.

The lack of any hard edges combined with our positive stop pushbutton, makes the Julius Collection one of the most vandal-resistant products on the market.

Through a combination of different material finishes, pushbutton styles and LED illumination, the list of possibilities with the Julius is virtually endless.

SS#4 COP shown with 7" Giotto PI, BS classic pushbutton, Julius surface mount tactile and surround, 2010 code with a service cabinet.