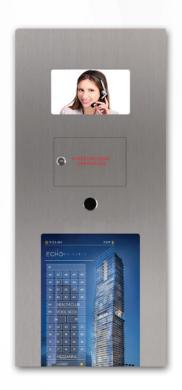

# TWO-WAY VIDEO COMMUNICATION

# ITWO-WAY VIDEO COMMUNICATION

Our two-way video system allows the passenger to communicate with the Concierge/Security staff in the event of an emergency.

The elevator is equipped with a high resolution pin-hole camera. The Concierge/Security desk will have a panel where they can activate the camera and two-way video communication.

Integrable with the Matisse TFT display or Touch-To-Go touchscreen system.

#### **CONCIERGE SERVICE**

Advanced attendant service functionality. Offered as an additional feature.

Concierge Service gives remote elevator control to the Concierge/Security desk. After the visitor is authorized, the Concierge/Security can dispatch the elevator to the desired floor.

SS#4 COP shown with 10" Matisse PI, BS classic pushbutton, Caesar surface mount non-illuminated tactile, ADA compliant key pad, 21" Touch To Go Touch Screen, 2010 service code with service cabinet.

The Concierge/Security can monitor inside of elevators via live video feeds and dispatch an elevator to the desired floor with advanced attendant service (additional feature)

After an emergency call is activated from within the elevator, the live video feed from that elevator automatically enlarges, allowing Concierge/Security to quickly see what is happening in the elevator.

When Concierge/Security activates the two-way video, live video of the Security/Concierge is streamed into the elevator and displayed on either the Touch-To-Go touchscreen or Matisse TFT display.