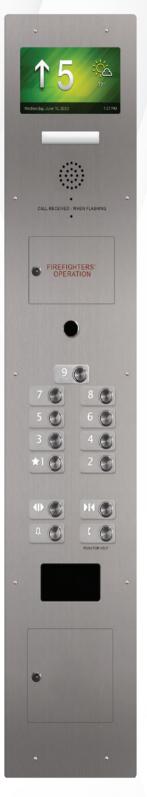

SS#4 COP shown with 10" Matisse PI, BS classic push button, Caesar surface mount non-illuminated tactile, ADA compliant key pad, 21" Touch To Go Touch Screen, 2010 service code with service cabinet.

**Upgrade your traditional pushbuttons.** Add a fully-interactive, customizable feature to your premium cab interior. Our unrivaled touchscreen allows for changes to graphics on an as-needed basis. User-defined areas available to update at any time via MosaicONE cloud-based management software.

SS#4 COP shown with 10" Matisse PI, BS classic pushbutton, Caesar surface mount non-illuminated tactile, ADA compliant key pad, 21" Touch To Go Touch Screen, 2010 service code with service cabinet.

The Concierge/Security can monitor inside of elevators via live video feeds and dispatch an elevator to the desired floor with advanced attendant service (additional feature)