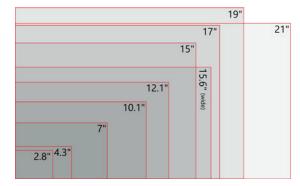

# LARGE FORMAT POSITION INDICATOR

#### **ALTUS**

Combining the Mosaic Position Indicators, Matisse Digital Signage, and per floor messaging of Touch-To-Go, the Altus is large enough to take advantage of all the functionality in one. Available in 19", 28", 38" and 48". Can be positioned landscape or portrait.

- ✓ Remote admin and updatability
- ✓ Fully customizable
- ✓ Time, weather, social media, news (RSS feeds), videos, photos, and HTML
  content
- 'This Floor' and 'Next Stop' interactive messages
- Live video input & two way video capable
- ✓ Digital signage

Custom sizes available.

Standard sizes listed above.