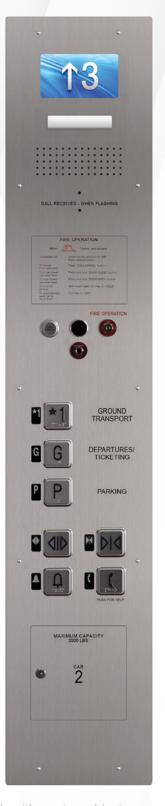

#### DOOR-IN-DOOR SOLUTION

The Door-in-Door solution allows a single set of push buttons to be used for both fire and regular service. The inner door acts as the service cabinet providing access to both the button and service key-switches, while the outer door provides additional access to the fire service controls.