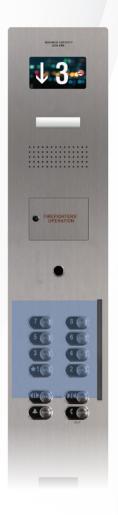

#### **ISAVOY COLLECTION**

The Savoy Collection is an economical fixture solution encompassing the BL & BD pushbutton line.

With the Savoy Collection you can combine push button and Braille options to achieve the desired effect.

SS#4 COP shown with 4.3" Giotto TFT PI, BL Blank pushbutton, Cast square surface mount tactile, 2010 fire service upgrade provision and surface mounted switches.