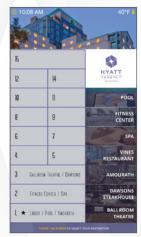

#### RESIDENTIAL & HOTEL

Brand your elevator and keep your residents and guests informed with message boards, which can be scheduled to automatically update. Change the displays for special occasions such as holidays or events.

Architectural renderings can be incorporated into the graphics to identify destination floors when selected.

Highlight building amenities and commonly used services such as pool, spa, or restaurants. Instructions can also be added to the screen (ex. scan access card).