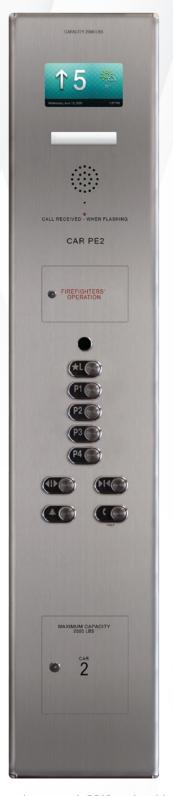

#### **ISAVOY COLLECTION**

The Savoy Collection is an economical fixture solution encompassing the BL & BD pushbutton line.

With the Savoy Collection you can combine push button and Braille options to achieve the desired effect.

SS#4 COP shown with 4.3" Giotto TFT PI, BL Blank pushbutton, Cast square surface mount tactile, 2010 fire service upgrade provision and surface mounted switches.