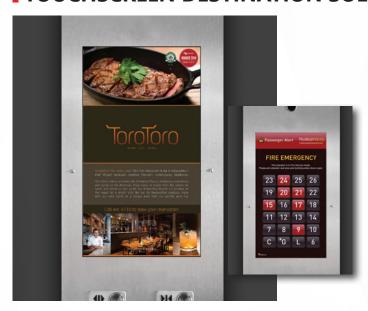

#### **TOUCHSCREEN DESTINATION SOLUTION**

Upgrade the Destination Dispatch COP with a Touch-To-Go touchscreen. While in DD mode, the TTG screen can act as a next-destination indicator, a digital signage board, or used for 2-way video communication. In independent or fire service mode, the graphics will automatically change, allowing the passenger to select destination floors and eliminating need for 'hidden' mechanical pushbuttons.