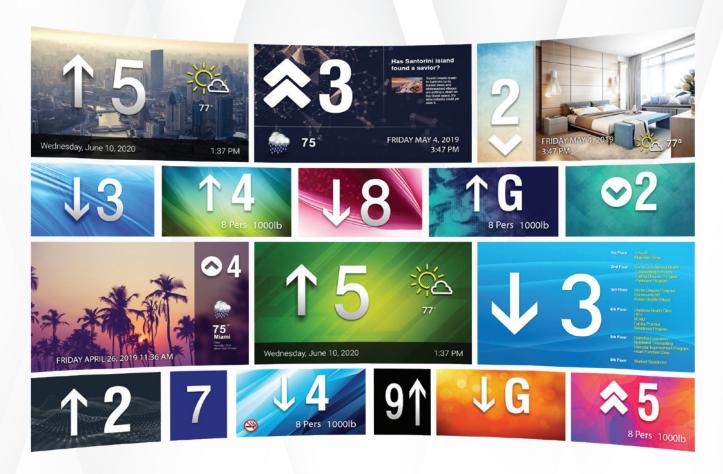

# POSITION INDICATORS

#### MOSAIC

Redefine your elevator with a modern Position Indicator.

**Matisse:** The premium option available in the TFT designer's series. Featuring a fully networkable unit with widgets, news, two-way video capabilities and live video streaming. All screens are designed on the cloud (networked). It is available in 7" up to 21".

**Giotto:** The mid-range of the new TFT designer series with its multicolor graphic Position Indicator. Available in 4.3" & 7".

**Raffaello:** The micro version of the three balances both cost and functionality. Perfect for integrating Position Indicators in your hall fixtures design or lobby panels. Available in 2.8".

- High resolution & fully customizable graphics
- ✓ Integrated voice annunciator
- ✓ Two-Way video capable (Matisse)
- ✓ Programmable audio and video messages
- Self administration with easy-to-use Mosaic software

Available screen sizes listed above