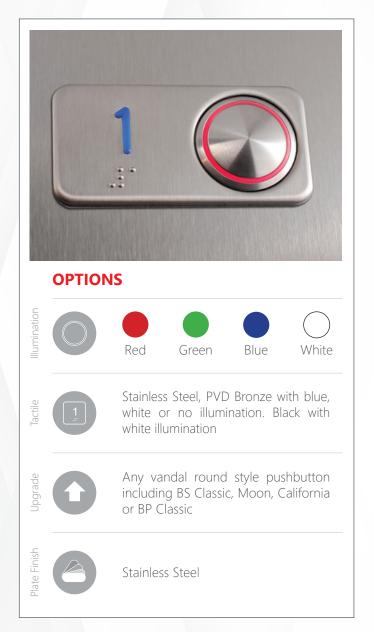

# PUSH BUTTONS

|                                                 | BS CLASSIC | BS MOON    | BS CALIFORNIA | TOUCHLESS | BP CLASSIC |
|-------------------------------------------------|------------|------------|---------------|-----------|------------|
| <b>SAVOY</b> SURFACE MOUNT SQUARE TACTILE       | <b>★G</b>  | ★G<br>::.: | <b>★G</b>     | ★G @      | <b>★G</b>  |
| <b>JULIUS</b> TACTILE AND SURROUND              |            | 1          |               | 10        | 1          |
| CAESAR/DUNE<br>RETRO<br>ILLUMINATION<br>TACTILE |            | 1          | 1 0           | 1 0       | 1          |
| <b>RITZ</b> PIN MOUNT TACTILE                   | 1          | 1          | 1 (           | 1 1       | 1          |
| <b>ROUND</b><br>FLUSH                           |            | 1 4        | 1             | 10        |            |
| <b>PLAZA</b><br>SLIMLINE TACTILE                |            | 1          |               | 100       | 1          |
| <b>JULIUS</b><br>FLUSH                          | 1          | 1          | 1             | 1 (0)     | 1          |
| <b>SQUARE</b><br>FLUSH                          | 1          | 1          | 1             | 10        | 1          |
| BAR BUTTON<br>TACTILE AND<br>SURROUND           | *GCI       | OBBY       | *GCL          | ОВВУ      |            |