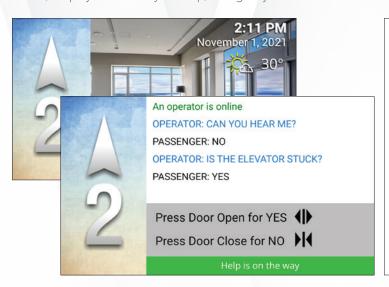

#### **IVIDEO & MESSAGING SYSTEM**

MosaicONE Video & Messaging System by MAD Elevator is a Cloud-Native, End-to-End Encrypted, Non-Proprietary solution built to meet the new A17.1/B44 2019 and IBC 2018 communication requirements. When the phone button ispressed, answer and view an HD video feed with 2-way text messaging from anywhere with an Internet connection. Everything happens instantly. Install it by hooking up power and ethernet. That's it! Monitor each component, LAN, WAN, Video, Display and Battery backup, and get system notifications in real-time.

Messages are posted in real-time on the lobby panel and elevator position indicator screen via MosaicONE Cloud. The operator has the ability to write a custom message, or select from pre-written messages. Passengers can message "Yes" or "No" responses back to operator via the Door Open & Close pushbuttons. Live encrypted video of elevator interior is available to the remote monitoring station, on-site personnel and fire control panel.