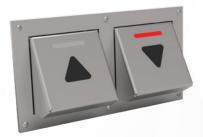

#### **IHALL LANTERNS**

Like our Hall Stations, we offer a fully customizable experience with our Hall Lanterns. We can provide different types of material such as stainless steel, bronze and glass along with various types of mounting options.

Left: Flush mount hall lantern with ADA Mini Arrows. Right: Vision series hall lantern

The Machined Silk Cast Acrylic of the Vision Series Lanterns is an elegant solution for the modern day lobby. The glass aesthetic enhances the architectural finishes for the lobby and hall, while the bright LED illumination is easy to see in all ambient light conditions.

Custom lanterns available.

G2 Surface Mount hall lantern with ADA Arrows and Rafaello Position Indicator