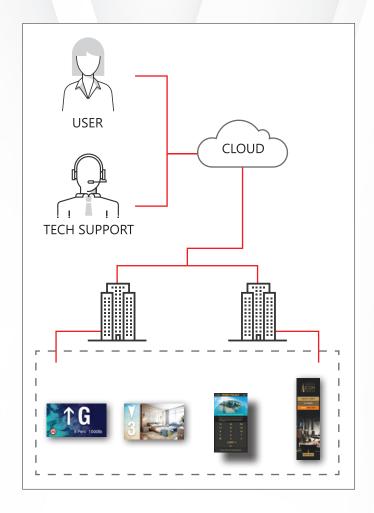

#### IMANAGEMENT SOFTWARE

One software to manage all devices.

The MosaicONE Platform is a cloud-native software that allows a user from any location with an Internet connection to update and manage any of the networked devices from MAD.

#### **IVIDEO & MESSAGING SYSTEM**

MosaicONE Video & Messaging System by MAD Elevator is a Cloud-Native, End-to-End Encrypted, Non-Proprietary solution built to meet the new A17.1/B44 2019 and IBC 2018 communication requirements. When the phone button ispressed, answer and view an HD video feed with 2-way text messaging from anywhere with an Internet connection. Everything happens instantly. Install it by hooking up power and ethernet. That's it! Monitor each component, LAN, WAN, Video, Display and Battery backup, and get system notifications in real-time.

#### **ICLOUD VIDEO BACKUP**

The MosaicONE Cloud Video Backup lets users access recordings from previous weeks without installing traditional fully wired security system hardware or software. Either as a standalone MosaicONE feature or through the VMS infrastructure, users can simply download the footage from the cloud on-demand.