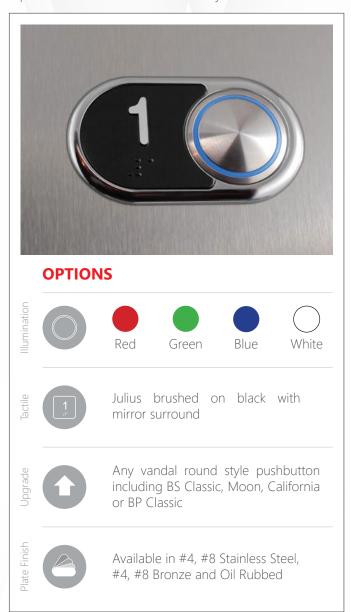

#### **JULIUS COLLECTION**

The Julius Collection offers a low-profile pushbutton and tactile / braille combination that is both attractive and cost-effective.

The lack of any hard edges combined with our positive stop pushbutton, makes the Julius Collection one of the most vandal-resistant products on the market.

Through a combination of different material finishes, pushbutton styles and LED illumination, the list of possibilities with the Julius is virtually endless.

SS#4 COP shown with 7" Giotto PI, BS classic pushbutton, Julius surface mount tactile and surround, 2010 code with a service cabinet.