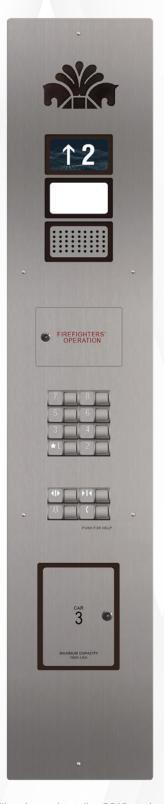

#### **ISAVOY COLLECTION**

The Savoy Collection is an economical fixture solution encompassing the BL & BD pushbutton line.

With the Savoy Collection you can combine push button and Braille options to achieve the desired effect.

SS#4 COP shown with 4.3" Giotto TFT PI, BL Blank pushbutton, Cast square surface mount tactile, 2010 fire service upgrade provision and surface mounted switches.