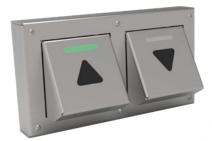

#### **IHALL LANTERNS**

Like our Hall Stations, we offer a fully customizable experience with our Hall Lanterns. We can provide different types of material such as stainless steel, bronze and glass along with various types of mounting options.

Left: Flush mount hall lantern with ADA Mini Arrows. Right: Vision series hall lantern

The Machined Silk Cast Acrylic of the Vision Series Lanterns is an elegant solution for the modern day lobby. The glass aesthetic enhances the architectural finishes for the lobby and hall, while the bright LED illumination is easy to see in all ambient light conditions.

Custom lanterns available.

G2 Surface Mount hall lantern with ADA Arrows and Rafaello Position Indicator