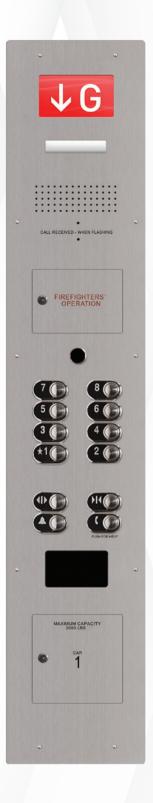

SS#4 COP shown with 4.3" Giotto TFT PI, BL Blank pushbutton, Cast square surface mount tactile, 2010 fire service upgrade provision and surface mounted switches.