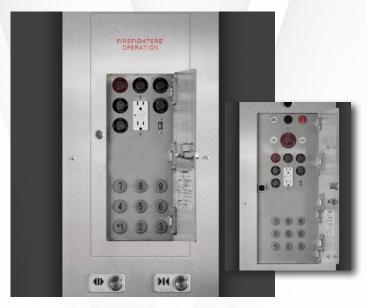

#### DOOR-IN-DOOR SOLUTION

The Door-in-Door solution allows a single set of push buttons to be used for both fire and regular service. The inner door acts as the service cabinet providing access to both the button and service key-switches, while the outer door provides additional access to the fire service controls.