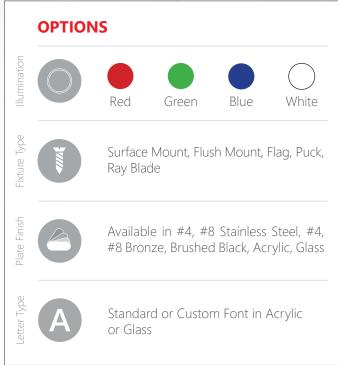

# **OPTIONS** All buttons/Braille tactiles available Buttons/Tactile All materials and finishes available Plate Finish

SS#4 COP shown with 7" Giotto TFT PI, BS Classic pushbutton, Julius surface mount tactile and surround, 2000 code with surface mount service key switches.

# **OPTIONS** All buttons/Braille tactiles available Buttons/Tactile All materials and finishes available Plate Finish

SS#4 COP with 7" Matisse TFT PI, BS Classic pushbutton, Julius surface mount tactile and surround, 2010 code with service cabinet. Additional features: flush mount parking levels color plates.