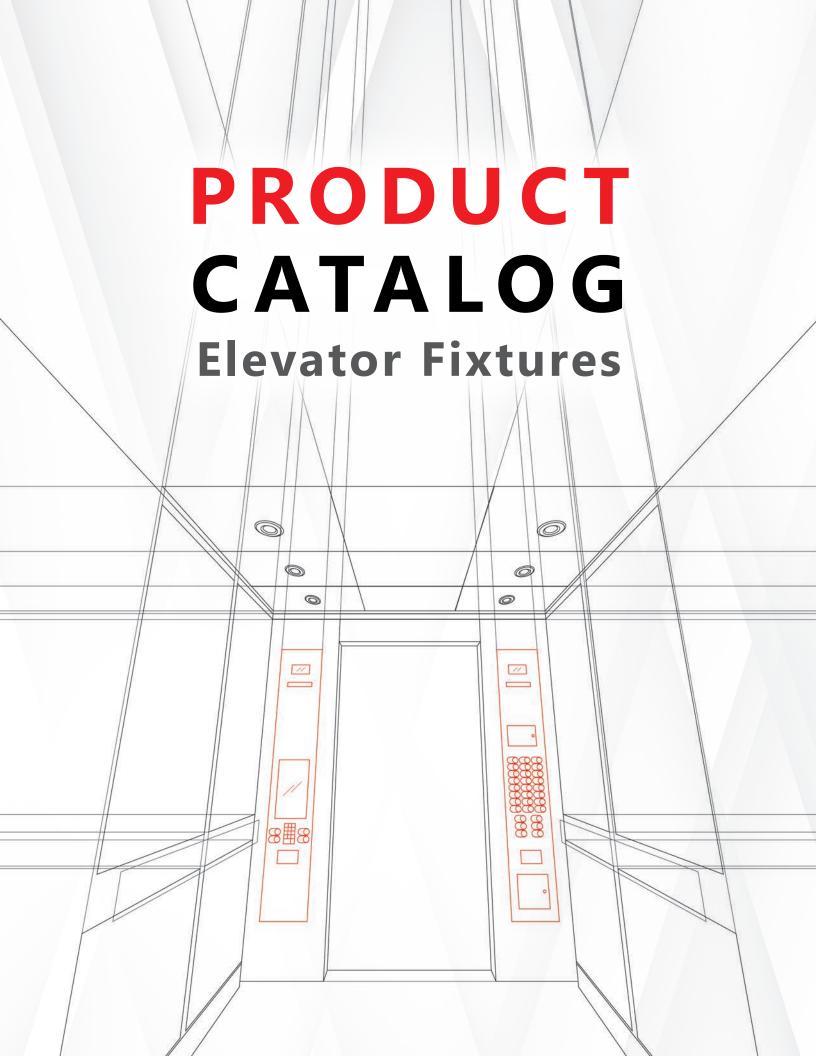

#### **ISAVOY COLLECTION**

The Savoy Collection is an economical fixture solution encompassing the BL & BD pushbutton line.

With the Savoy Collection you can combine push button and Braille options to achieve the desired effect.

SS#4 COP shown with 4.3" Giotto TFT PI, BL Blank pushbutton, Cast square surface mount tactile, 2010 fire service upgrade provision and surface mounted switches.