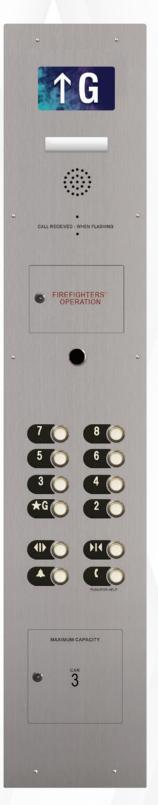

#### **ISAVOY COLLECTION**

The Savoy Collection is an economical fixture solution encompassing the BL & BD pushbutton line.

With the Savoy Collection you can combine push button and Braille options to achieve the desired effect.

SS#4 COP shown with 4.3" Giotto TFT PI, BL Blank pushbutton, Cast square surface mount tactile, 2010 fire service upgrade provision and surface mounted switches.