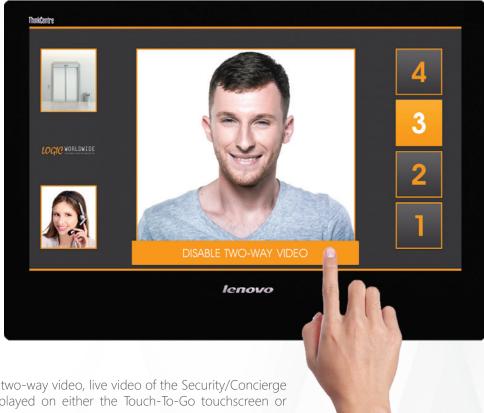

When Concierge/Security activates the two-way video, live video of the Security/Concierge is streamed into the elevator and displayed on either the Touch-To-Go touchscreen or Matisse TFT display.