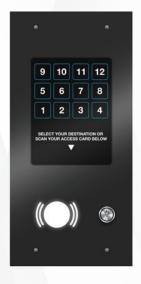

# DESTINATION DISPATCH

#### DOOR-IN-DOOR SOLUTION

The Door-in-Door solution allows a single set of push buttons to be used for both fire and regular service. The inner door acts as the service cabinet providing access to both the button and service key-switches, while the outer door provides additional access to the fire service controls.

#### **TOUCHSCREEN DESTINATION SOLUTION**

Upgrade the Destination Dispatch COP with a Touch-To-Go touchscreen. While in DD mode, the TTG screen can act as a next-destination indicator, a digital signage board, or used for 2-way video communication. In independent or fire service mode, the graphics will automatically change, allowing the passenger to select destination floors and eliminating need for 'hidden' mechanical pushbuttons.