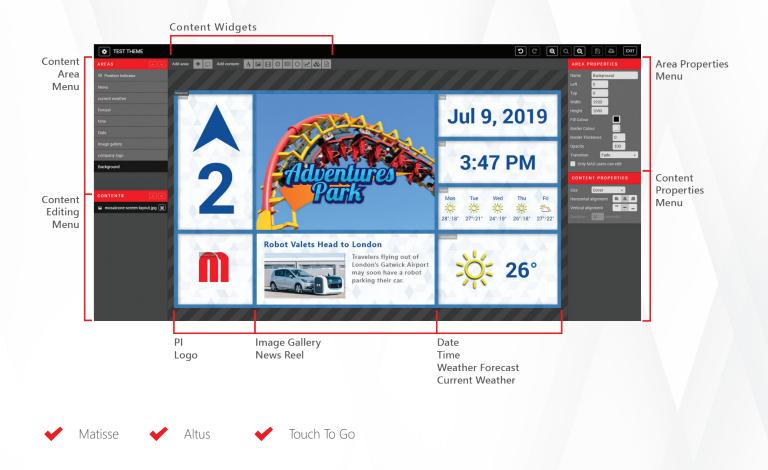

#### IMANAGEMENT SOFTWARE

One software to manage all devices.

The MosaicONE Platform is a cloud-native software that allows a user from any location with an Internet connection to update and manage any of the networked devices from MAD.

The theme designer allows you to create or edit the displays whenever and wherever you want! You can do it all yourself, or delegate responsibility to other users.

#### WHAT CAN YOU EXPECT?

Manage all your devices from one browser login. With just a few clicks, schedule important notices days, weeks or months in advance for display at the assigned time on the appropriate day.

The easy-to-use platform enables you to create powerful digital signage using any type of content. Design, preview and publish your content from anywhere at any time. Notices can include events, directories, images, news feeds, weather, video, and more!