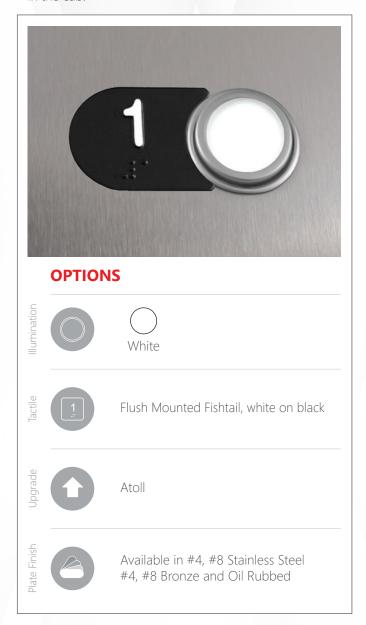

#### **ICALIFORNIA COLLECTION**

Our fully code compliant California Collection features the Atoll button.

Like an Atoll, a ring-shaped coral reef that encircles a lagoon completely, the button is comprised of a stainless steel ring surrounding a plastic fully-illuminated bezel.

The California Panel has evolved as a trendy design sought out by architects and designers across the continent, not only to comply with code, but also to improve the aesthetic in the cab.

SS#4 COP shown with 10" Matisse TFT PI with custom graphics, Atoll pushbutton, California Julius flush tactile, 2010 code with service cabinet.