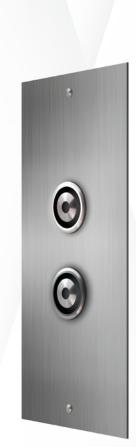

#### **ISAVOY COLLECTION**

The Savoy Collection is an economical fixture solution encompassing the BL & BD pushbutton line.

With the Savoy Collection you can combine push button and Braille options to achieve the desired effect.

SS#4 COP shown with 4.3" Giotto TFT PI, BL Blank pushbutton, Cast square surface mount tactile, 2010 fire service upgrade provision and surface mounted switches.