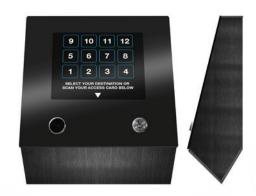

#### **IDESTINATION LANTERNS**

MAD offers a variety of Destination Lanterns to meet your project requirements. Choose between our Value Series, Standard series or Concept (custom) design. From a plate design to illuminated flag, we can match the design of your building. Puck replacement and Ray Blade lanterns also available.

#### **IDESTINATION KIOSKS**

#### FLUSH MOUNT SOLUTION

#### **I SURFACE MOUNT SOLUTION**

The Destination Dispatch Kiosks provide a touchscreen solution with an enhanced user interface for your elevator passengers. Bring a versatile high-end look to your building and provide your passengers with a fixture that not only gets the job done but feels good when using it. This leading technology is non-proprietary, so it's seamlessly integrated into your building.