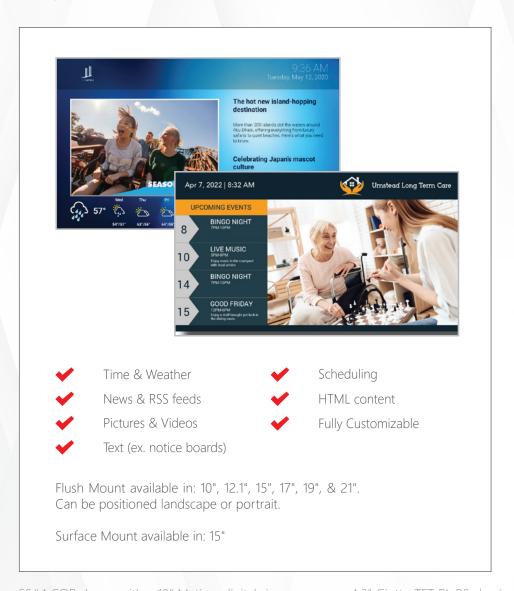

#### **IDIGITAL SIGNAGE**

The Matisse digital signage brings the elevator notice board into the 21st century. Using customized top-of-the-line LCD screens and software suites, the Matisse digital signage can suit virtually any foreseeable need.

Software: All Matisse come with MosaicONE software to create powerful digital signage for any content at anytime.

MAD offers a variety of design services for those who don't have an in-house graphic design team or admin support available. Together we will create a passenger experience you can be proud of.