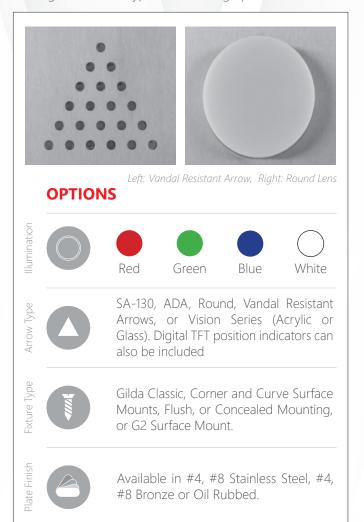

# **OPTIONS** All buttons/Braille tactiles available Buttons/Tactile All materials and finishes available Plate Finish

SS#4 COP shown with 7" Giotto TFT PI, BS Classic pushbutton, Julius surface mount tactile and surround, 2000 code with surface mount service key switches.

# **OPTIONS** All buttons/Braille tactiles available Buttons/Tactile All materials and finishes available Plate Finish

SS#4 COP with 7" Matisse TFT PI, BS Classic pushbutton, Julius surface mount tactile and surround, 2010 code with service cabinet. Additional features: flush mount parking levels color plates.