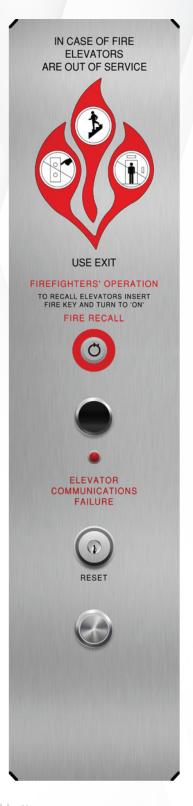

#### DOOR-IN-DOOR SOLUTION

The Door-in-Door solution allows a single set of push buttons to be used for both fire and regular service. The inner door acts as the service cabinet providing access to both the button and service key-switches, while the outer door provides additional access to the fire service controls.