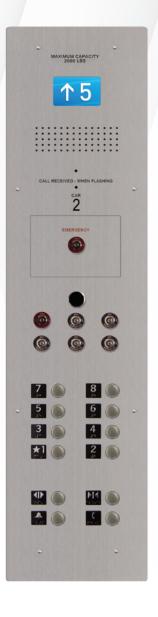

### CAR OPERATING PANELS

| SAVOY COLLECTION JULIUS COLLECTION CAESAR COLLECTION DUNE COLLECTION COLOSSUS COLLECTION CALIFORNIA COLLECTION PLAZA COLLECTION RITZ COLLECTION GLASS IMPULSE+ GILDA CONCEPT                                                                                                                                                                                        | 4<br>5<br>6<br>7<br>8<br>9<br>10<br>11<br>12<br>13<br>14<br>15 |
|---------------------------------------------------------------------------------------------------------------------------------------------------------------------------------------------------------------------------------------------------------------------------------------------------------------------------------------------------------------------|----------------------------------------------------------------|
| HALL FIXTURES                                                                                                                                                                                                                                                                                                                                                       |                                                                |
| HALL STATIONS HALL LANTERNS DESTINATION LANTERNS & KIOSKS                                                                                                                                                                                                                                                                                                           | 16<br>17<br>18                                                 |
| DIGITAL TECHNOLOGY                                                                                                                                                                                                                                                                                                                                                  |                                                                |
| DESTINATION DISPATCH MOSAIC - POSITION INDICATORS ALTUS - LARGE FORMAT POSITION INDICATOR TOUCH-TO-GO - TOUCHSCREENS MosaicONE - MANAGEMENT SOFTWARE MosaicONE - DIGITAL SIGNAGE MosaicONE - VIDEO & MESSAGING SYSTEM MosaicONE - LOCAL COMMUNICATION PANEL MosaicONE - AUTO ALERT & CLOUD VIDEO BACKUP CONCIERGE - TWO WAY VIDEO COMMUNICATION GERM-FREE SOLUTIONS | 19<br>20<br>21<br>22<br>24<br>26<br>27<br>28<br>29<br>30<br>32 |
| PUSHBUTTONS                                                                                                                                                                                                                                                                                                                                                         |                                                                |
| PUSHBUTTONS                                                                                                                                                                                                                                                                                                                                                         | 34                                                             |

# CAR OPERATING PANELS