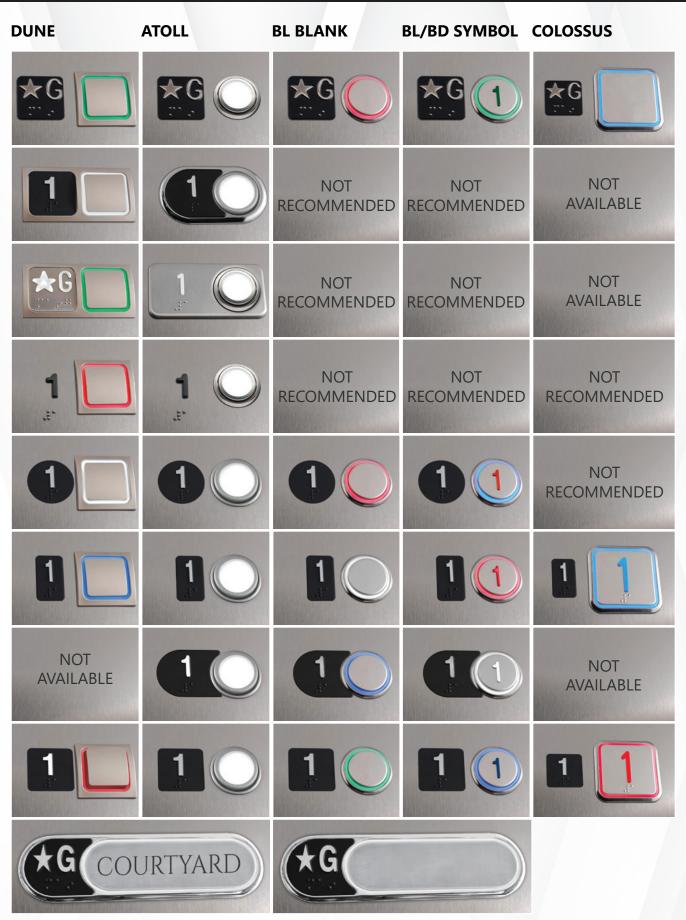

# PUSH BUTTONS

|                                                 | BS CLASSIC | BS MOON    | BS CALIFORNIA | TOUCHLESS | BP CLASSIC |
|-------------------------------------------------|------------|------------|---------------|-----------|------------|
| <b>SAVOY</b> SURFACE MOUNT SQUARE TACTILE       | <b>★G</b>  | ★G<br>::.: | <b>★G</b>     | ★G @      | <b>★G</b>  |
| <b>JULIUS</b> TACTILE AND SURROUND              |            | 1          |               | 10        | 1          |
| CAESAR/DUNE<br>RETRO<br>ILLUMINATION<br>TACTILE |            | 1          | 1 0           | 1 0       | 1          |
| <b>RITZ</b> PIN MOUNT TACTILE                   | 1          | 1          | 1 (           | 1 1       | 1          |
| <b>ROUND</b><br>FLUSH                           |            | 1 4        | 1             | 10        |            |
| <b>PLAZA</b><br>SLIMLINE TACTILE                |            | 1          |               | 100       | 1          |
| <b>JULIUS</b><br>FLUSH                          | 1          | 1          | 1             | 1 (0)     | 1          |
| <b>SQUARE</b><br>FLUSH                          | 1          | 1          | 1             | 10        | 1          |
| BAR BUTTON<br>TACTILE AND<br>SURROUND           | *GCI       | OBBY       | *GCL          | ОВВУ      |            |