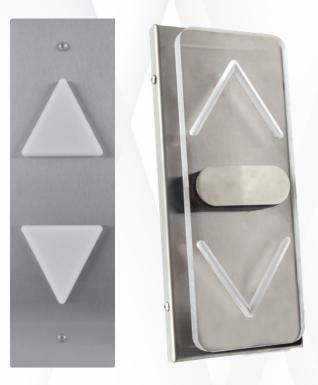

Left: Flush mount hall lantern with ADA Mini Arrows. Right: Vision series hall lantern

The Machined Silk Cast Acrylic of the Vision Series Lanterns is an elegant solution for the modern day lobby. The glass aesthetic enhances the architectural finishes for the lobby and hall, while the bright LED illumination is easy to see in all ambient light conditions.

Custom lanterns available.

G2 Surface Mount hall lantern with ADA Arrows and Rafaello Position Indicator