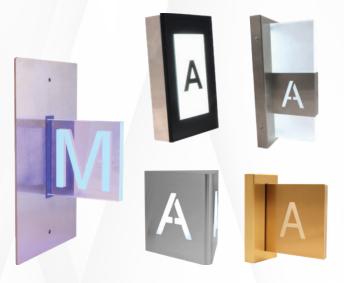

#### **IHALL LANTERNS**

Like our Hall Stations, we offer a fully customizable experience with our Hall Lanterns. We can provide different types of material such as stainless steel, bronze and glass along with various types of mounting options.

Left: Flush mount hall lantern with ADA Mini Arrows. Right: Vision series hall lantern

The Machined Silk Cast Acrylic of the Vision Series Lanterns is an elegant solution for the modern day lobby. The glass aesthetic enhances the architectural finishes for the lobby and hall, while the bright LED illumination is easy to see in all ambient light conditions.

Custom lanterns available.

G2 Surface Mount hall lantern with ADA Arrows and Rafaello Position Indicator