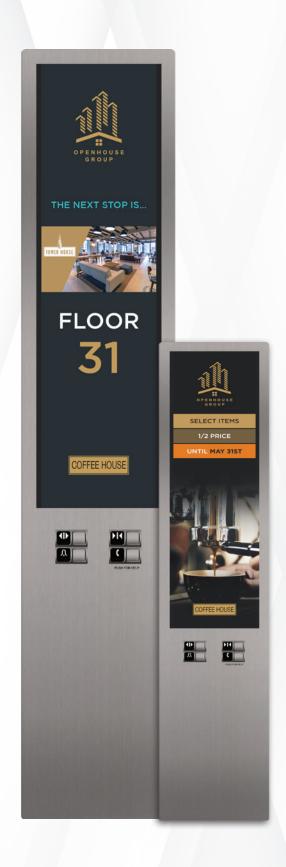

#### **IDESTINATION LANTERNS**

MAD offers a variety of Destination Lanterns to meet your project requirements. Choose between our Value Series, Standard series or Concept (custom) design. From a plate design to illuminated flag, we can match the design of your building. Puck replacement and Ray Blade lanterns also available.

#### **IDESTINATION KIOSKS**

#### FLUSH MOUNT SOLUTION

#### **I SURFACE MOUNT SOLUTION**

The Destination Dispatch Kiosks provide a touchscreen solution with an enhanced user interface for your elevator passengers. Bring a versatile high-end look to your building and provide your passengers with a fixture that not only gets the job done but feels good when using it. This leading technology is non-proprietary, so it's seamlessly integrated into your building.