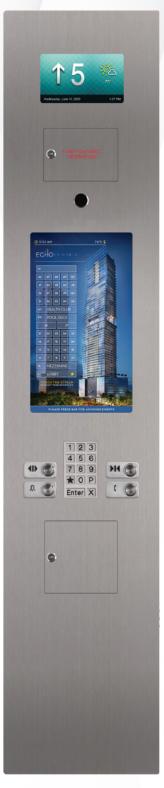

SS#4 COP shown with 10" Matisse PI, BS classic push button, Caesar surface mount non-illuminated tactile, ADA compliant key pad, 21" Touch To Go Touch Screen, 2010 service code with service cabinet.

**Upgrade your traditional pushbuttons.** Add a fully-interactive, customizable feature to your premium cab interior. Our unrivaled touchscreen allows for changes to graphics on an as-needed basis. User-defined areas available to update at any time via MosaicONE cloud-based management software.

SS#4 COP shown with 10" Matisse PI, BS classic pushbutton, Caesar surface mount non-illuminated tactile, ADA compliant key pad, 21" Touch To Go Touch Screen, 2010 service code with service cabinet.

The Concierge/Security can monitor inside of elevators via live video feeds and dispatch an elevator to the desired floor with advanced attendant service (additional feature)