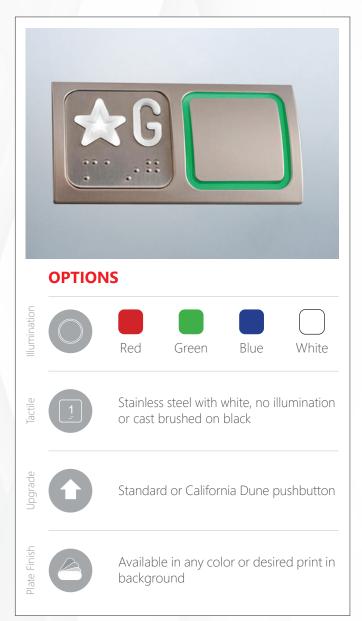

# **OPTIONS** All buttons/Braille tactiles available Buttons/Tactile All materials and finishes available Plate Finish

SS#4 COP shown with 7" Giotto TFT PI, BS Classic pushbutton, Julius surface mount tactile and surround, 2000 code with surface mount service key switches.

# **OPTIONS** All buttons/Braille tactiles available Buttons/Tactile All materials and finishes available Plate Finish

SS#4 COP with 7" Matisse TFT PI, BS Classic pushbutton, Julius surface mount tactile and surround, 2010 code with service cabinet. Additional features: flush mount parking levels color plates.