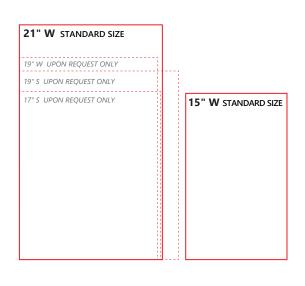

# LARGE FORMAT POSITION INDICATOR

#### **ALTUS**

Combining the Mosaic Position Indicators, Matisse Digital Signage, and per floor messaging of Touch-To-Go, the Altus is large enough to take advantage of all the functionality in one. Available in 19", 28", 38" and 48". Can be positioned landscape or portrait.

Custom sizes available.

Standard sizes listed above.