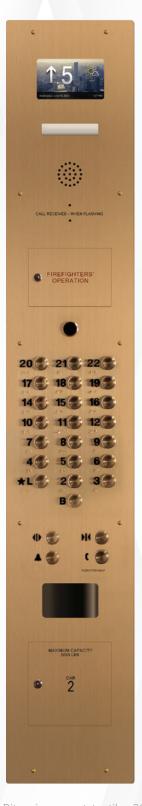

#### **ISAVOY COLLECTION**

The Savoy Collection is an economical fixture solution encompassing the BL & BD pushbutton line.

With the Savoy Collection you can combine push button and Braille options to achieve the desired effect.

SS#4 COP shown with 4.3" Giotto TFT PI, BL Blank pushbutton, Cast square surface mount tactile, 2010 fire service upgrade provision and surface mounted switches.