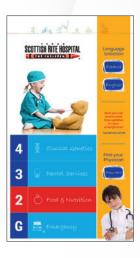

#### HOSPITAL & AIRPORT

The smooth glass surface is easy-to-clean with any glass-approved solution. When Special Service is activated (such as Code Blue), graphics automatically change to a simplified layout, including instructions for passengers.

Colorful, high-contrast graphics and large touch areas make the screen easy-to-read and use in a for a variety of passengers, including in multi-lingual facilities. The wayfinding feature incorporates interactive maps of the facility for easy orientation.