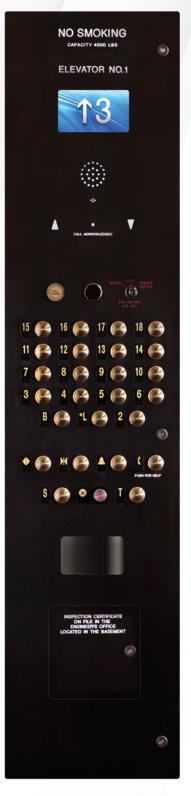

#### **ICAESAR COLLECTION**

The Caesar Collection is the first of its kind in the elevator market, with illuminated tactile it will set your facility apart from all others in design and functionality.

Conceived as a solution to improve the floor button visibility (car operating panel) in poor ambient lighting conditions, the ADA compliant tactile character is illuminated 24/7.

SS#4 COP shown with 10" Matisse TFT PI with custom graphics, BS Moon pushbutton, Caesar white illuminated tactile, 2010 code with service cabinet.