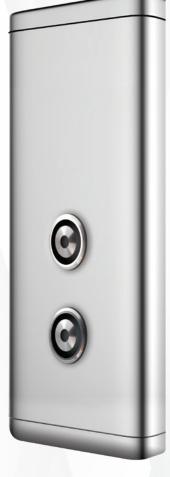

#### **JULIUS COLLECTION**

The Julius Collection offers a low-profile pushbutton and tactile / braille combination that is both attractive and cost-effective.

The lack of any hard edges combined with our positive stop pushbutton, makes the Julius Collection one of the most vandal-resistant products on the market.

Through a combination of different material finishes, pushbutton styles and LED illumination, the list of possibilities with the Julius is virtually endless.

SS#4 COP shown with 7" Giotto PI, BS classic pushbutton, Julius surface mount tactile and surround, 2010 code with a service cabinet.