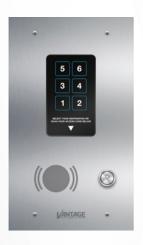

#### **IHALL STATIONS**

Our Hall Station collection is crafted with a quality that cannot be replicated. With numerous options we can match the look and feel of the building design and guarantee quality and compliance with the elevator and building code.

By offering a fully customizable experience we can provide different types of material such as stainless steel, bronze and glass with different mounting options.

Don't limit yourself, design the fixture your building deserves.

Terminal G2 Surface Mount Hall Station with Tri-Flame etching, fire service and pushbutton.