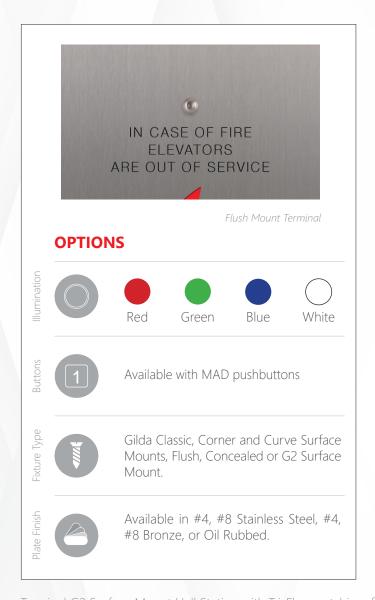

Terminal G2 Surface Mount Hall Station with Tri-Flame etching, fire service and pushbutton.