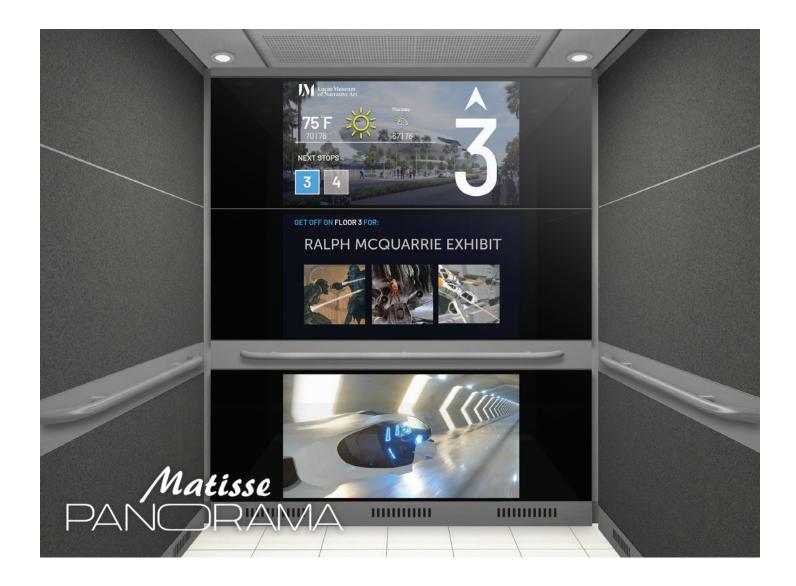

## MatissePANORAMA

Now changing your cab interior requires only your imagination. The High-Definition **MatissePanorama**, composed of multiple screens in various sizes and orientations, is installed inside your elevator and interfaced with the controller.

This allows full interaction between the display with real-time position and travel of the elevator. The end result, a fully immersive experience, built around the passenger.

Use the MosaicONE Digital Signage software to create and schedule content providing a distinctive experience that will have a high impact on the passenger and enhance the usability of your elevator.

- Interactive content with real-time elevator movement and operation
- Integrate the Position Indicator
- RSS Feed capability (Weather, News, Social Media)
- Fully customizable MosaicONE content to meet project experience
- Commercial full HD screens
- Proprietary interface for interaction with elevator controller
- Designed specifically for elevator use
- Orient Displays at any angle
- Engineered and manufactured to your specific project requirements.