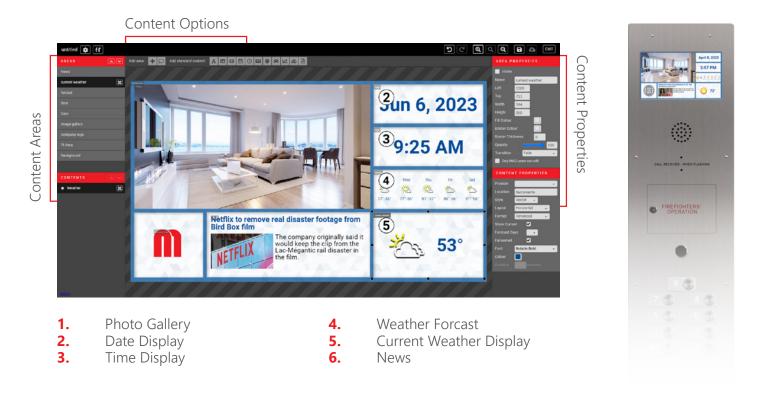

## Seamlessly integrate:

- News & RSS feeds
- Time & Weather
- Stocks
- Pictures & Videos
- HTML content
- Scheduling
- Fully customizable

## Create & Manage Your Content

Manage all your digital notice boards from one browser login. With just a few clicks, schedule important notices days, weeks, or months in advance for display at the assigned time on the appropriate day. You can do it all yourself or delegate the responsibility to other users. MAD Elevator also provides design services subscriptions for users who do not have a creative team to create and update their displays