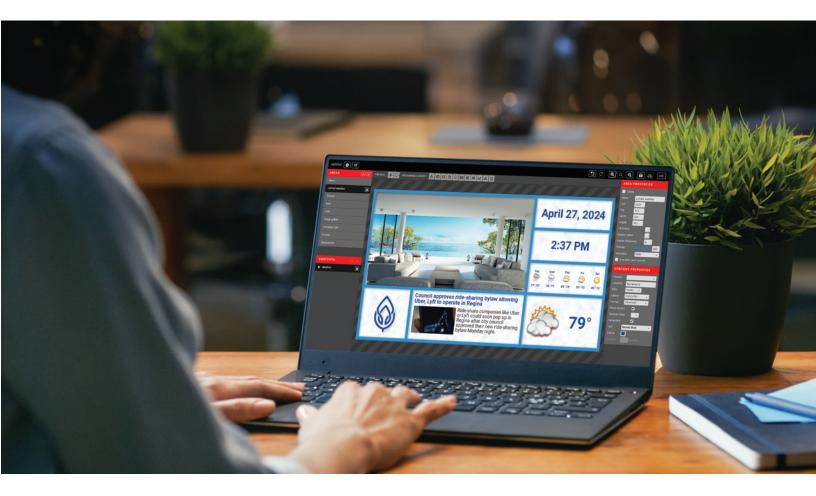

# MATISSE DIGITAL SIGNAGE

The Matisse digital signage product brings the elevator notice board into the 21st century.

Using the MosaicONE digital signage management software by MAD – you can create customized digital designs for your elevator signage. With the easy-to-use cloud-based editor, you can preview and publish your content from anywhere with an internet connection, or schedule in advance.

## Create & Manage Your Content

Manage all your digital notice boards from one browser login. With just a few clicks, schedule important notices days, weeks, or months in advance for display at the assigned time on the appropriate day. You can do it all yourself or delegate the responsibility to other users. MAD Elevator also provides design services subscriptions for users who do not have a creative team to create and update their displays