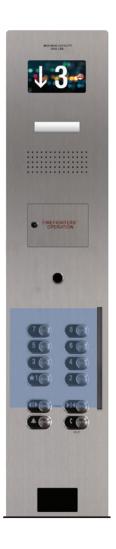

#### General Details

Material: Aluminum with plastic end caps.

**Mounting**: Surface mounted, two screws from behind.

Wiring: Terminal block with wiring for a common wire and one signal wire per floor. COP Interface board 3X3