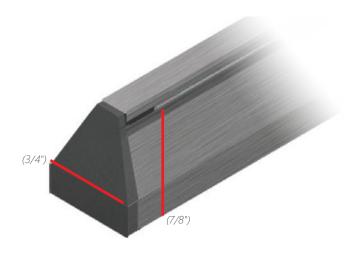

# **PHANTOM**





The **PHANTOM** - **Touchless Sensor** allows almost any elevator pushbutton to become touchless. Monitoring the area 0.5" above the pushbuttons, PHANTOM detects finger like objects and activate the button, while rejecting other objects reducing false activations.

To use, the passenger simply brings their finger in proximity of the button to activate the call. Manual button functions remain to meet all code requirements.

- Touch-free reduce risk of germ transfer
- 11.5"H x 10.5W" touch area
- Works with most elevator pushbuttons
- Easy Installation





#### General Details

Material: Aluminum with plastic end caps.

**Mounting**: Surface mounted, two screws from behind.

Wiring: Terminal block with wiring for a common wire and one signal wire per floor. COP Interface board 3X3

Cleaning: Wipe down with a damp cloth and mild soap

### **Product Specifications**





### Installation Diagram



## Wiring Diagram



Please do not hesitate to contact us for any questions or concerns. Our technical support staff is ready to assist you with any issues you may have.