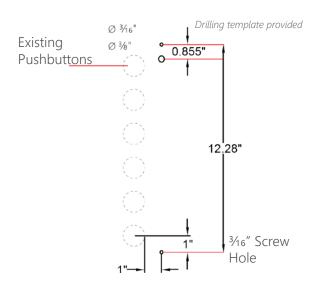

g the area 0.5" above the pushbuttons, PHANTOM detects finger like objects and activate the button, while rejecting other objects reducing false activations.

To use, the passenger simply brings their finger in proximity of the button to activate the call. Manual button functions remain to meet all code requirements.

- Touch-free reduce risk of germ transfer
- 11.5"H x 10.5W" touch area
- Works with most elevator pushbuttons
- Easy Installation





#### General Details

Material: Aluminum with plastic end caps.

**Mounting**: Surface mounted, two screws from behind.

Wiring: Terminal block with wiring for a common wire and one signal wire per floor. COP Interface board 3X3

Cleaning: Wipe down with a damp cloth and mild soap

### **Product Specifications**





### Installation Diagram



## Wiring Diagram



Please do not hesitate to contact us for any questions or concerns. Our technical support staff is ready to assist you with any issues you may have.