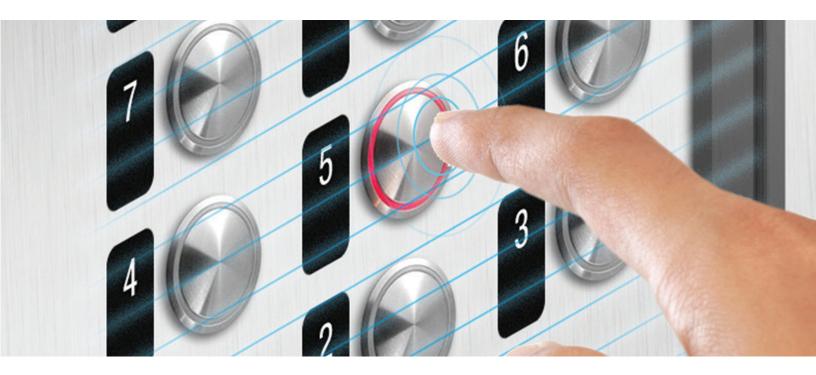

# **PHANTOM**

The **PHANTOM** - **Touchless Sensor** allows almost any elevator pushbutton to become touchless. Monitoring the area 0.5" above the pushbuttons, PHANTOM detects finger like objects and activate the button, while rejecting other objects reducing false activations.

To use, the passenger simply brings their finger in proximity of the button to activate the call. Manual button functions remain to meet all code requirements.

- Touch-free reduce risk of germ transfer
- 11.5"H x 10.5W" touch area
- Works with most elevator pushbuttons
- Easy Installation