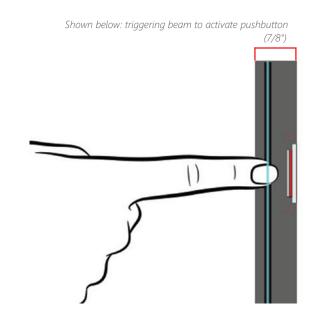

# **PHANTOM**

The **PHANTOM** - **Touchless Sensor** allows almost any elevator pushbutton to become touchless. Monitoring the area 0.5" above the pushbuttons, PHANTOM detects finger like objects and activate the button, while rejecting other objects reducing false activations.

To use, the passenger simply brings their finger in proximity of the button to activate the call. Manual button functions remain to meet all code requirements.

- Touch-free reduce risk of germ transfer
- 11.5"H x 10.5W" touch area
- Works with most elevator pushbuttons
- Easy Installation