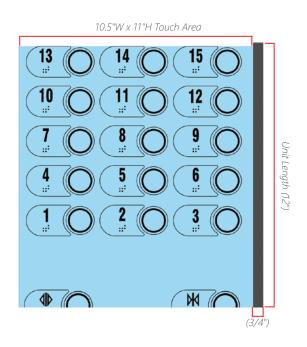

To use, the passenger simply brings their finger in proximity of the button to activate the call. Manual button functions remain to meet all code requirements.

- Touch-free reduce risk of germ transfer
- 11.5"H x 10.5W" touch area
- Works with most elevator pushbuttons
- Easy Installation