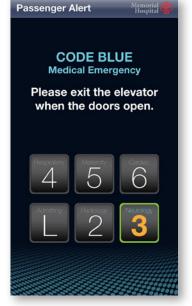

Floors requiring special access will appear hidden or faded, and cannot be selected until access is granted from the car reader.

When Medical Emergency is activated, graphics automatically change to a simplified layout, including instructions for passengers

Floor numbers will still be present, allowing medical personnel to select the required floor once activated by a key switch or card reader.