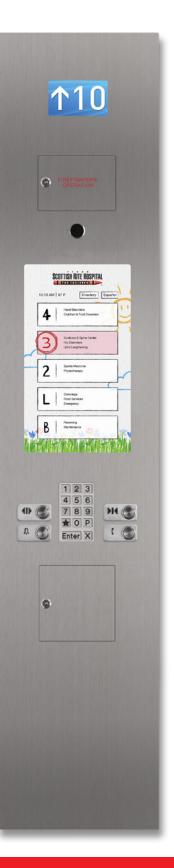

### Hospital Elevator Touchscreen

The Touch-To-Go elevator touchscreen system is a digital solution that replaces traditional pushbuttons while turning elevator wait time into a dynamic, visual experience.

Easy-to-clean surface with any glass-approved solution

Code Blue & other emergency services available

Operated by finger-touch & with a gloved or covered hand

Brand your elevator with logos, graphics & videos

## Key Features:

- 21" HD LED display with a viewing angle of 178°
- Fully customizable graphics and themes
- Video, live video, live news ticker, weather and 2-way video capable
- Code blue, fire emergency, active shooter, destination dispatch, and other special services available
- Floor access control capability
- Vandal-resistant and code compliant
- Interface with any elevator controller
- Remote admin and updateability
- Multiple sizes available