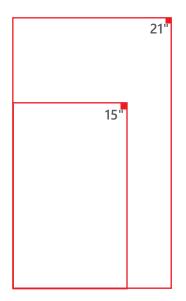

## Specifications

| Viewable Area                                 | 10.6"w x 18.8"h         |  |
|-----------------------------------------------|-------------------------|--|
| Overall Dimensions<br>(with Mounting Bracket) | 13"w x 21.05"h x 2.21"d |  |
| Resolution (px)                               | 1080w x 1920h (Full HD) |  |
| Glass Type                                    | Tempered 3mm            |  |
| Viewing Angle                                 | Extra Wide (178°) LED   |  |
|                                               |                         |  |