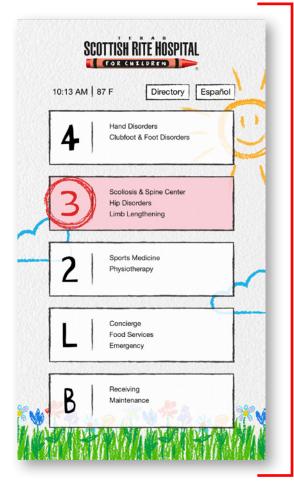

### **Special Services**

The Touch-To-Go system connects the same way as conventional pushbuttons, allowing maximum flexibility for special services and future upgrades or modernizations.

| (L) 4:32 PM                                 |                                                                                                                                                                                 |    | Vancouver CoastalHealth                        |  |
|---------------------------------------------|---------------------------------------------------------------------------------------------------------------------------------------------------------------------------------|----|------------------------------------------------|--|
| TOUCH THE SCREEN TO SELECT YOUR DESTINATION |                                                                                                                                                                                 |    |                                                |  |
| 14                                          |                                                                                                                                                                                 | 15 | Leuksenia – Bone Marrow<br>Transplant (I 4841) |  |
|                                             |                                                                                                                                                                                 |    |                                                |  |
| 9                                           |                                                                                                                                                                                 |    |                                                |  |
|                                             |                                                                                                                                                                                 | 8  |                                                |  |
| 5                                           |                                                                                                                                                                                 | 6  |                                                |  |
| 3                                           |                                                                                                                                                                                 |    |                                                |  |
| 2                                           | Burn, Trauma & High Aculty Unit. Cardiac Surgery ICU (CSICU)<br>Intensive Care Unit (CU), Food Fair (Sassifika)<br>Perioperative Care Centre - Post Anesthesia Care Unit (PACU) |    |                                                |  |
| *1                                          | Admitting Dialysis Independent Dialysis Centre Information Desk Laboratory Medicine Rehabilitation Services<br>Exit to f2th Ave. Celé Ami. Parkade Skybridge                    |    |                                                |  |
| G                                           | Daybod Carcliac Care Unit (CCU) Heart Services Nuclear Medicine<br>XRay, CT Scan: Access to Blackmore Pavilion<br>Access to Emergency: Exit to 10th Ave/Broodway                |    |                                                |  |
| В                                           |                                                                                                                                                                                 |    |                                                |  |
|                                             |                                                                                                                                                                                 |    |                                                |  |

Floors requiring special access will appear hidden or faded, and cannot be selected until access is granted from the car reader.

When Medical Emergency is activated, graphics automatically change to a simplified layout, including instructions for passengers

Floor numbers will still be present, allowing medical personnel to select the required floor once activated by a key switch or card reader.