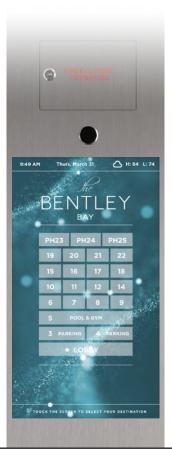

## **Example Screens**

One of the greatest advantages of the system is the ability to brand the interior of your elevator with your own logos, graphics & videos. From hotels to commercial retail spaces - every application has its own opportunities to leverage the visual real estate inside your elevator cab.