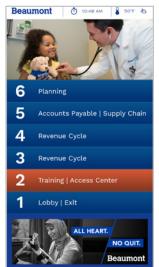

## **Example Screens**

One of the greatest advantages of the system is the ability to brand the interior of your elevator with your own logos, graphics & videos. From hotels to commercial retail spaces - every application has its own opportunities to leverage the visual real estate inside your elevator cab.